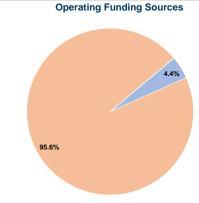

## Vehicles Operated at Maximum Service

|       |          |                |           |          | Uses of |                |                |                |                       |
|-------|----------|----------------|-----------|----------|---------|----------------|----------------|----------------|-----------------------|
|       | Directly | Purchased      | Operating | Fare     | Capital | Annual         | Annual Vehicle | Annual Vehicle | Average Fleet Age     |
| Mode  | Operated | Transportation | Expenses  | Revenues | Funds   | Unlinked Trips | Revenue Miles  | Revenue Hours  | in Years <sup>a</sup> |
| Bus   | -        | 4              | \$795,918 | \$39,637 | \$0     | 166,559        | 135,363        | 13,245         | 5.6                   |
| Total |          | 4              | \$795.918 | \$39,637 | \$0     | 166.559        | 135,363        | 13.245         |                       |