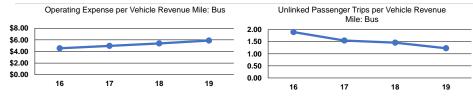

### **Performance Measures**

|       | Service Eff            | Service Effectiveness  |       |                    |                      |                      |  |
|-------|------------------------|------------------------|-------|--------------------|----------------------|----------------------|--|
|       |                        |                        |       | Operating Expenses |                      |                      |  |
|       | Operating Expenses per | Operating Expenses per |       | per Unlinked       | Unlinked Trips per   | Unlinked Trips per   |  |
| Mode  | Vehicle Revenue Mile   | Vehicle Revenue Hour   | Mode  | Passenger Trip     | Vehicle Revenue Mile | Vehicle Revenue Hour |  |
| Bus   | \$5.88                 | \$60.09                | Bus   | \$4.78             | 1.2                  | 12.6                 |  |
| Total | \$5.88                 | \$60.09                | Total | \$4.78             | 1.2                  | 12.6                 |  |