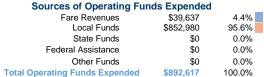

## Vehicles Operated at Maximum Service

|       |          |                |           |          | Uses of |                |                |                |                       |
|-------|----------|----------------|-----------|----------|---------|----------------|----------------|----------------|-----------------------|
|       | Directly | Purchased      | Operating | Fare     | Capital | Annual         | Annual Vehicle | Annual Vehicle | Average Fleet Age     |
| Mode  | Operated | Transportation | Expenses  | Revenues | Funds   | Unlinked Trips | Revenue Miles  | Revenue Hours  | in Years <sup>a</sup> |
| Bus   | -        | 4              | \$795,918 | \$39,637 | \$0     | 166,559        | 135,363        | 13,245         | 5.6                   |
| Total |          | 4              | \$795.918 | \$39,637 | \$0     | 166.559        | 135,363        | 13.245         |                       |