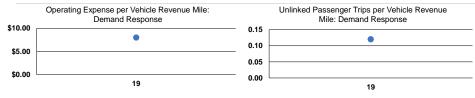

### **Performance Measures**

|                 | Service Eff            | ficiency               |                 | Service Effectiveness |                      |                      |
|-----------------|------------------------|------------------------|-----------------|-----------------------|----------------------|----------------------|
|                 |                        |                        |                 | Operating Expenses    |                      |                      |
|                 | Operating Expenses per | Operating Expenses per |                 | per Unlinked          | Unlinked Trips per   | Unlinked Trips per   |
| Mode            | Vehicle Revenue Mile   | Vehicle Revenue Hour   | Mode            | Passenger Trip        | Vehicle Revenue Mile | Vehicle Revenue Hour |
| Demand Response | \$7.99                 | \$146.87               | Demand Response | \$68.88               | 0.1                  | 2.1                  |
| Total           | \$7.99                 | \$146.87               | Total           | \$68.88               | 0.1                  | 2.1                  |