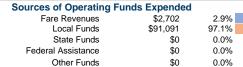

# Sources of Capital Funds Expended

**Total Operating Funds Expended** 

## Vehicles Operated at Maximum Service

|                 | Uses of Uses of       |                |           |          |         |                |                |                |                       |  |  |
|-----------------|-----------------------|----------------|-----------|----------|---------|----------------|----------------|----------------|-----------------------|--|--|
|                 | Directly              | Purchased      | Operating | Fare     | Capital | Annual         | Annual Vehicle | Annual Vehicle | Average Fleet Age     |  |  |
| Mode            | Operated              | Transportation | Expenses  | Revenues | Funds   | Unlinked Trips | Revenue Miles  | Revenue Hours  | in Years <sup>a</sup> |  |  |
| Demand Response | -                     | 2              | \$66,680  | \$2,702  | \$0     | 968            | 8,341          | 454            | 0.0                   |  |  |
| Total           | and the second second | 2              | \$66.680  | \$2,702  | \$0     | 968            | 8.341          | 454            |                       |  |  |