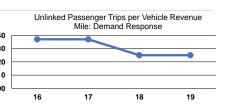

## **City of Maywood** 2019 Annual Agency Profile

President: Mr. Victor Caballero (323) 317-3697

| General Information                           |                                                            |                                   | Financial Information               |             |         |                |                                    |                           |                       |  |
|-----------------------------------------------|------------------------------------------------------------|-----------------------------------|-------------------------------------|-------------|---------|----------------|------------------------------------|---------------------------|-----------------------|--|
| Urbanized Area (UZA) Statistics - 2010 Census |                                                            | Sources                           | Sources of Operating Funds Expended |             |         |                |                                    | Operating Funding Sources |                       |  |
| Los Angeles-Long Beach-Anaheim, CA            |                                                            | Fa                                | re Revenues                         | \$6,193     | 1.5%    |                |                                    | -                         |                       |  |
| 1,736 Square Miles                            |                                                            |                                   | Local Funds                         | \$401,155   | 98.5%   |                |                                    |                           |                       |  |
| 12,150,996 Population                         |                                                            |                                   | State Funds                         | \$0<br>\$0  | 0.0%    |                |                                    |                           |                       |  |
| 2 Pop. Rank out of 498 UZAs                   |                                                            | Federal Assistance                |                                     | \$0         | 0.0%    |                |                                    | 1.5%                      |                       |  |
|                                               |                                                            |                                   | Other Funds                         | \$0         | 0.0%    |                |                                    |                           |                       |  |
|                                               |                                                            | Total Operating                   | Funds Expended                      | \$407,348   | 100.0%  |                |                                    |                           |                       |  |
| Service Area Statistics                       |                                                            |                                   |                                     |             |         |                |                                    |                           |                       |  |
| 2 Square Miles                                |                                                            | Sources of Capital Funds Expended |                                     |             |         |                |                                    |                           |                       |  |
| 27,748 Population                             |                                                            | Fare Revenues                     |                                     | \$0         |         |                |                                    |                           |                       |  |
|                                               |                                                            | Local Funds                       |                                     | \$0         |         |                |                                    |                           |                       |  |
| Service Consumption                           |                                                            | State Funds                       |                                     | \$0         |         |                |                                    |                           |                       |  |
| 108,024 Annual Unlinked Trips (UPT)           |                                                            | Federal Assistance                |                                     | \$0         |         |                | 98.5%                              |                           |                       |  |
|                                               |                                                            |                                   | Other Funds                         |             |         |                |                                    |                           |                       |  |
| Service Supplied                              |                                                            | Total Capital                     | Total Capital Funds Expended        |             |         |                |                                    |                           |                       |  |
|                                               | Vehicle Revenue Miles (VRM)<br>Vehicle Revenue Hours (VRH) |                                   |                                     |             |         |                |                                    |                           |                       |  |
| Database Information                          |                                                            |                                   |                                     |             |         |                |                                    |                           |                       |  |
| NTDID: 90284                                  |                                                            |                                   |                                     |             |         |                |                                    |                           |                       |  |
| Reporter Type: Reduced                        | d Reporter                                                 |                                   |                                     |             |         |                |                                    |                           |                       |  |
|                                               |                                                            |                                   | Modal                               | Characteris | stics   |                |                                    |                           |                       |  |
| <b>Operation Characteristic</b>               | cs                                                         |                                   |                                     |             |         |                |                                    |                           |                       |  |
|                                               | Vehicles 0                                                 | Vehicles Operated                 |                                     |             |         |                |                                    |                           |                       |  |
|                                               | at Maximur                                                 | at Maximum Service                |                                     |             |         |                |                                    |                           |                       |  |
|                                               |                                                            |                                   |                                     |             | Uses of |                |                                    |                           |                       |  |
|                                               | Directly                                                   | Purchased                         | Operating                           | Fare        | Capital | Annual         | Annual Vehicle                     | Annual Vehicle            | Average Fleet Age     |  |
| Mode                                          | Operated                                                   | Transportation                    | Expenses                            | Revenues    | Funds   | Unlinked Trips | Revenue Miles                      | Revenue Hours             | in Years <sup>a</sup> |  |
| Demand Response                               | -                                                          | 4                                 | \$202,411                           | \$6,193     | \$0     | 6,171          | 24,921                             | 1,549                     | 7.3                   |  |
| Bus                                           | -                                                          | 2                                 | \$199,312                           | \$0         | \$0     | 101,853        | 32,141                             | 2,814                     | 10.5                  |  |
| Total                                         | -                                                          | 6                                 | \$401,723                           | \$6,193     | \$0     | 108,024        | 57,062                             | 4,363                     |                       |  |
| Performance Measures                          |                                                            |                                   |                                     |             |         |                |                                    |                           |                       |  |
|                                               | S                                                          | ervice Efficiency                 |                                     |             |         |                | Service Effectiveness              |                           |                       |  |
|                                               | Operating Expenses                                         | s per Operating                   | Expenses per                        |             |         |                | Operating Expenses<br>per Unlinked | Unlinked Trips per        | Unlinked Trips per    |  |