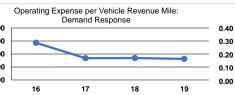

| Mode            | Operating Expenses per<br>Vehicle Revenue Mile | Operating Expenses per<br>Vehicle Revenue Hour |
|-----------------|------------------------------------------------|------------------------------------------------|
| Demand Response | \$8.12                                         | \$130.67                                       |
| Bus             | \$6.20                                         | \$70.83                                        |
| Total           | \$7.04                                         | \$92.07                                        |