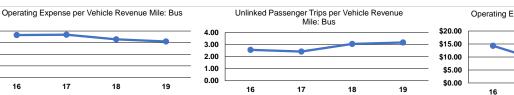

| Mode            | Operating Expenses per<br>Vehicle Revenue Mile | Operating Expenses per<br>Vehicle Revenue Hour |
|-----------------|------------------------------------------------|------------------------------------------------|
| Demand Response | \$8.12                                         | \$130.67                                       |
| Bus             | \$6.20                                         | \$70.83                                        |
| Total           | \$7.04                                         | \$92.07                                        |