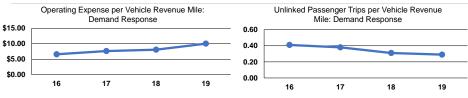

# **Vehicles Operated** at Maximum Service

Service Efficiency

\$10.02

Uses of Directly Purchased Operating Fare Capital **Annual** Annual Vehicle **Annual Vehicle** Average Fleet Age Operated Expenses Revenues **Funds Unlinked Trips** Revenue Miles in Yearsa Mode Transportation **Revenue Hours** \$533,008 \$7,608 \$0 15,480 53,203 7,966 **Demand Response** 9 2.3 \$0 53.203 7.966 \$533,008 15,480 \$7,608

## **Performance Measures**

|                 | Operating Expenses per | Operating Expenses per |
|-----------------|------------------------|------------------------|
| Mode            | Vehicle Revenue Mile   | Vehicle Revenue Hour   |
| Demand Response | \$10.02                | \$66.91                |

Operating Expenses per Unlinked Unlinked Trips per Mode Passenger Trip Vehicle Revenue Mile Demand Response \$34.43 \$34.43 Total