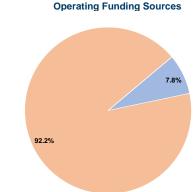

# Sources of Capital Funds Expended

Fare Revenues Local Funds \$0 State Funds \$0 Federal Assistance \$0 Other Funds \$0 **Total Capital Funds Expended** \$0