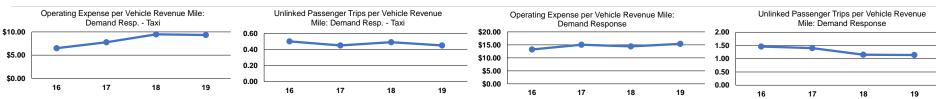

## **Modal Characteristics**

#### Service Efficiency

| Mode                   | Operating Expenses per<br>Vehicle Revenue Mile | Operating Expenses per<br>Vehicle Revenue Hour |
|------------------------|------------------------------------------------|------------------------------------------------|
| Demand Response        | \$15.39                                        | \$160.23                                       |
| Demand Response - Taxi | \$9.34                                         | \$143.35                                       |
| Total                  | \$10.81                                        | \$148.75                                       |