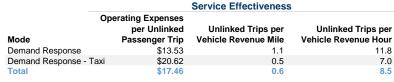

#### **Performance Measures**

#### Service Efficiency

| Mode                   | Operating Expenses per<br>Vehicle Revenue Mile | Operating Expenses per<br>Vehicle Revenue Hour |
|------------------------|------------------------------------------------|------------------------------------------------|
| Demand Response        | \$15.39                                        | \$160.23                                       |
| Demand Response - Taxi | \$9.34                                         | \$143.35                                       |
| Total                  | \$10.81                                        | \$148.75                                       |