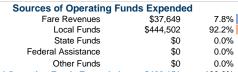

# Sources of Capital Funds Expended

Fare Revenues Local Funds \$0 State Funds \$0 Federal Assistance \$0 Other Funds \$0 **Total Capital Funds Expended** \$0