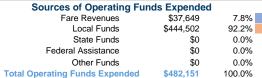

# Sources of Capital Funds Expended

Fare Revenues Local Funds \$0 State Funds \$0 Federal Assistance \$0 Other Funds \$0 **Total Capital Funds Expended** \$0