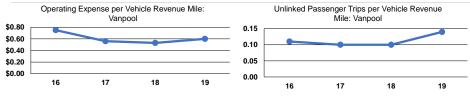

#### **Performance Measures**

|         | Service Ef             | ficiency               |         |                                    | Service Effectiveness |                      |
|---------|------------------------|------------------------|---------|------------------------------------|-----------------------|----------------------|
|         | Operating Expenses per | Operating Expenses per |         | Operating Expenses<br>per Unlinked | Unlinked Trips per    | Unlinked Trips per   |
| Mode    | Vehicle Revenue Mile   | Vehicle Revenue Hour   | Mode    | Passenger Trip                     | Vehicle Revenue Mile  | Vehicle Revenue Hour |
| Vanpool | \$0.60                 | \$30.75                | Vanpool | \$4.42                             | 0.1                   | 7.0                  |
| Total   | \$0.60                 | \$30.75                | Total   | \$4.42                             | 0.1                   | 7.0                  |