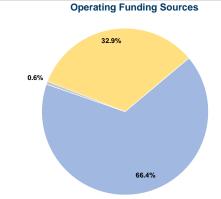

# Vehicles Operated at Maximum Service

|         |                                                                                                                                                                                                                                                                                                                                                                                                                                                                                                                                                                                                                                                                                                                                                                                                                                                                                                                                                                                                                                                                                                                                                                                                                                                                                                                                                                                                                                                                                                                                                                                                                                                                                                                                                                                                                                                                                                                                                                                                                                                                                                                                |                |           |           | Uses of |                |                |                |                       |
|---------|--------------------------------------------------------------------------------------------------------------------------------------------------------------------------------------------------------------------------------------------------------------------------------------------------------------------------------------------------------------------------------------------------------------------------------------------------------------------------------------------------------------------------------------------------------------------------------------------------------------------------------------------------------------------------------------------------------------------------------------------------------------------------------------------------------------------------------------------------------------------------------------------------------------------------------------------------------------------------------------------------------------------------------------------------------------------------------------------------------------------------------------------------------------------------------------------------------------------------------------------------------------------------------------------------------------------------------------------------------------------------------------------------------------------------------------------------------------------------------------------------------------------------------------------------------------------------------------------------------------------------------------------------------------------------------------------------------------------------------------------------------------------------------------------------------------------------------------------------------------------------------------------------------------------------------------------------------------------------------------------------------------------------------------------------------------------------------------------------------------------------------|----------------|-----------|-----------|---------|----------------|----------------|----------------|-----------------------|
|         | Directly                                                                                                                                                                                                                                                                                                                                                                                                                                                                                                                                                                                                                                                                                                                                                                                                                                                                                                                                                                                                                                                                                                                                                                                                                                                                                                                                                                                                                                                                                                                                                                                                                                                                                                                                                                                                                                                                                                                                                                                                                                                                                                                       | Purchased      | Operating | Fare      | Capital | Annual         | Annual Vehicle | Annual Vehicle | Average Fleet Age     |
| Mode    | Operated                                                                                                                                                                                                                                                                                                                                                                                                                                                                                                                                                                                                                                                                                                                                                                                                                                                                                                                                                                                                                                                                                                                                                                                                                                                                                                                                                                                                                                                                                                                                                                                                                                                                                                                                                                                                                                                                                                                                                                                                                                                                                                                       | Transportation | Expenses  | Revenues  | Funds   | Unlinked Trips | Revenue Miles  | Revenue Hours  | in Years <sup>a</sup> |
| Vanpool | -                                                                                                                                                                                                                                                                                                                                                                                                                                                                                                                                                                                                                                                                                                                                                                                                                                                                                                                                                                                                                                                                                                                                                                                                                                                                                                                                                                                                                                                                                                                                                                                                                                                                                                                                                                                                                                                                                                                                                                                                                                                                                                                              | 12             | \$120,310 | \$125,684 | \$0     | 27,244         | 201,647        | 3,913          | 0.4                   |
| Total   | and the second s | 12             | \$120.310 | \$125.684 | \$0     | 27,244         | 201.647        | 3,913          |                       |