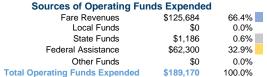

# Vehicles Operated at Maximum Service

|         |                                                                                                                                                                                                                                                                                                                                                                                                                                                                                                                                                                                                                                                                                                                                                                                                                                                                                                                                                                                                                                                                                                                                                                                                                                                                                                                                                                                                                                                                                                                                                                                                                                                                                                                                                                                                                                                                                                                                                                                                                                                                                                                                |                |           |           | Uses of |                |                |                |                       |
|---------|--------------------------------------------------------------------------------------------------------------------------------------------------------------------------------------------------------------------------------------------------------------------------------------------------------------------------------------------------------------------------------------------------------------------------------------------------------------------------------------------------------------------------------------------------------------------------------------------------------------------------------------------------------------------------------------------------------------------------------------------------------------------------------------------------------------------------------------------------------------------------------------------------------------------------------------------------------------------------------------------------------------------------------------------------------------------------------------------------------------------------------------------------------------------------------------------------------------------------------------------------------------------------------------------------------------------------------------------------------------------------------------------------------------------------------------------------------------------------------------------------------------------------------------------------------------------------------------------------------------------------------------------------------------------------------------------------------------------------------------------------------------------------------------------------------------------------------------------------------------------------------------------------------------------------------------------------------------------------------------------------------------------------------------------------------------------------------------------------------------------------------|----------------|-----------|-----------|---------|----------------|----------------|----------------|-----------------------|
|         | Directly                                                                                                                                                                                                                                                                                                                                                                                                                                                                                                                                                                                                                                                                                                                                                                                                                                                                                                                                                                                                                                                                                                                                                                                                                                                                                                                                                                                                                                                                                                                                                                                                                                                                                                                                                                                                                                                                                                                                                                                                                                                                                                                       | Purchased      | Operating | Fare      | Capital | Annual         | Annual Vehicle | Annual Vehicle | Average Fleet Age     |
| Mode    | Operated                                                                                                                                                                                                                                                                                                                                                                                                                                                                                                                                                                                                                                                                                                                                                                                                                                                                                                                                                                                                                                                                                                                                                                                                                                                                                                                                                                                                                                                                                                                                                                                                                                                                                                                                                                                                                                                                                                                                                                                                                                                                                                                       | Transportation | Expenses  | Revenues  | Funds   | Unlinked Trips | Revenue Miles  | Revenue Hours  | in Years <sup>a</sup> |
| Vanpool | -                                                                                                                                                                                                                                                                                                                                                                                                                                                                                                                                                                                                                                                                                                                                                                                                                                                                                                                                                                                                                                                                                                                                                                                                                                                                                                                                                                                                                                                                                                                                                                                                                                                                                                                                                                                                                                                                                                                                                                                                                                                                                                                              | 12             | \$120,310 | \$125,684 | \$0     | 27,244         | 201,647        | 3,913          | 0.4                   |
| Total   | and the second s | 12             | \$120.310 | \$125.684 | \$0     | 27,244         | 201.647        | 3,913          |                       |