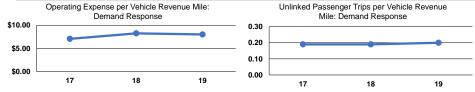

#### **Performance Measures**

| Service Efficiency | Service Effectiveness |
|--------------------|-----------------------|
|                    | Operating Expenses    |

| Operating Expenses per Operating Expenses per  |                 | per Unlinked   | Unlinked Trips per   | Unlinked Trips per   |
|------------------------------------------------|-----------------|----------------|----------------------|----------------------|
| Mode Vehicle Revenue Mile Vehicle Revenue Hour | Mode            | Passenger Trip | Vehicle Revenue Mile | Vehicle Revenue Hour |
| Demand Response \$8.02 \$67.60                 | Demand Response | \$39.23        | 0.2                  | 1.7                  |
| Total \$8.02 \$67.60                           | Total           | \$39.23        | 0.2                  | 1.7                  |