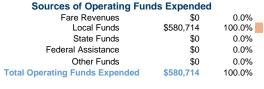

#### Fare Revenues \$0 \$580,714 0.0% Local Funds State Funds \$0 0.0% \$0 0.0% Federal Assistance Other Funds 0.0% \$0