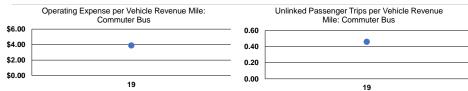

#### **Performance Measures**

|              |                        |                        |              | Operating Expenses |                      |                      |  |
|--------------|------------------------|------------------------|--------------|--------------------|----------------------|----------------------|--|
|              | Operating Expenses per | Operating Expenses per |              | per Unlinked       | Unlinked Trips per   | Unlinked Trips per   |  |
| Mode         | Vehicle Revenue Mile   | Vehicle Revenue Hour   | Mode         | Passenger Trip     | Vehicle Revenue Mile | Vehicle Revenue Hour |  |
| Commuter Bus | \$3.89                 | \$168.36               | Commuter Bus | \$8.40             | 0.5                  | 20.0                 |  |
| Total        | \$3.89                 | \$168.36               | Total        | \$8.40             | 0.5                  | 20.0                 |  |
|              |                        |                        |              |                    |                      |                      |  |