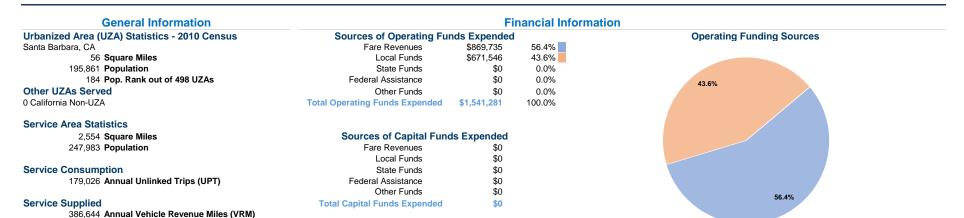

# **Operation Characteristics Vehicles Operated**

8,929 Annual Vehicle Revenue Hours (VRH)

at Maximum Service

Service Efficiency

|              | USES OT  |                |             |           |         |                |                |                |                       |  |
|--------------|----------|----------------|-------------|-----------|---------|----------------|----------------|----------------|-----------------------|--|
|              | Directly | Purchased      | Operating   | Fare      | Capital | Annual         | Annual Vehicle | Annual Vehicle | Average Fleet Age     |  |
| Mode         | Operated | Transportation | Expenses    | Revenues  | Funds   | Unlinked Trips | Revenue Miles  | Revenue Hours  | in Years <sup>a</sup> |  |
| Commuter Bus | -        | 13             | \$1,503,281 | \$869,735 | \$0     | 179,026        | 386,644        | 8,929          | 11.1                  |  |
| Total        | -        | 13             | \$1,503,281 | \$869,735 | \$0     | 179,026        | 386,644        | 8,929          |                       |  |

#### **Performance Measures**

|              |                        |                        |              | Operating Expenses |                      |                      |  |
|--------------|------------------------|------------------------|--------------|--------------------|----------------------|----------------------|--|
|              | Operating Expenses per | Operating Expenses per |              | per Unlinked       | Unlinked Trips per   | Unlinked Trips per   |  |
| Mode         | Vehicle Revenue Mile   | Vehicle Revenue Hour   | Mode         | Passenger Trip     | Vehicle Revenue Mile | Vehicle Revenue Hour |  |
| Commuter Bus | \$3.89                 | \$168.36               | Commuter Bus | \$8.40             | 0.5                  | 20.0                 |  |
| Total        | \$3.89                 | \$168.36               | Total        | \$8.40             | 0.5                  | 20.0                 |  |
|              |                        |                        |              |                    |                      |                      |  |