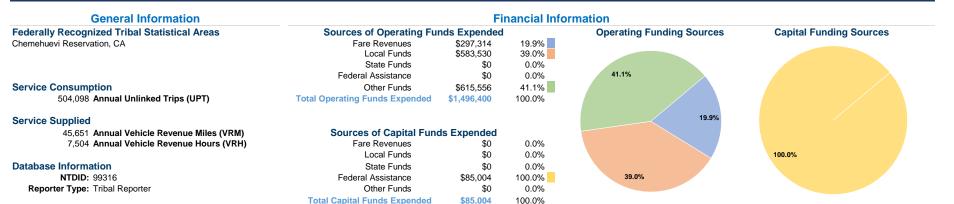

## Vehicles Operated at Maximum Service

|           |          |                |             |           | Uses of  |                |                |                |                       |
|-----------|----------|----------------|-------------|-----------|----------|----------------|----------------|----------------|-----------------------|
|           | Directly | Purchased      | Operating   | Fare      | Capital  | Annual         | Annual Vehicle | Annual Vehicle | Average Fleet Age     |
| Mode      | Operated | Transportation | Expenses    | Revenues  | Funds    | Unlinked Trips | Revenue Miles  | Revenue Hours  | in Years <sup>a</sup> |
| Ferryboat | 2        | -              | \$1,496,400 | \$297,314 | \$85,004 | 504,098        | 45,651         | 7,504          | 15.5                  |
| Total     | 2        | -              | \$1,496,400 | \$297,314 | \$85,004 | 504,098        | 45,651         | 7,504          |                       |