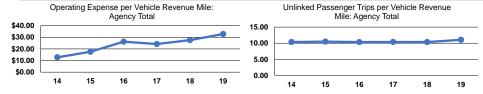

#### **Performance Measures**

Service Efficiency Service Effectiveness **Operating Expenses** Operating Expenses per Operating Expenses per per Unlinked Unlinked Trips per Unlinked Trips per Mode Vehicle Revenue Mile Vehicle Revenue Hour Mode Passenger Trip Vehicle Revenue Mile Vehicle Revenue Hour \$32.78 \$2.97 Ferryboat \$199.41 Ferryboat 11.0 67.2 \$32.78 \$199.41 \$2.97 11.0 67.2 **Total** Total