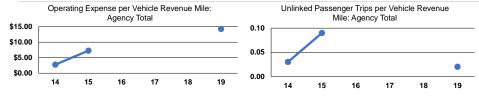

### Service Efficiency

| Operating Expenses per<br>Vehicle Revenue Mile |  |  |
|------------------------------------------------|--|--|
| \$14.28<br>\$14.28                             |  |  |

Operating Expenses per Vehicle Revenue Hour \$203.26 \$203.26

### Service Effectiveness

| Operating Expenses<br>per Unlinked<br>Passenger Trip | Unlinked Trips per<br>Vehicle Revenue Mile | Unlinked Trips per<br>Vehicle Revenue Hour |
|------------------------------------------------------|--------------------------------------------|--------------------------------------------|
| \$718.68                                             | 0.0                                        | 0.3                                        |
| \$718.68                                             | 0.0                                        | 0.3                                        |