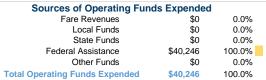

# **Operating Funding Sources**

### Sources of Capital Funds Expended

| Fare Revenues                | \$0 |
|------------------------------|-----|
| Local Funds                  | \$0 |
| State Funds                  | \$0 |
| Federal Assistance           | \$0 |
| Other Funds                  | \$0 |
| Total Capital Funds Expended | \$0 |