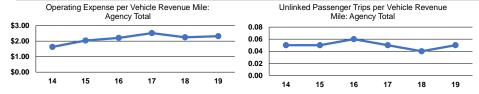

### **Performance Measures**

|                 | Service Eff            | ficiency               |                 | Service Effectiveness |                      |                      |  |
|-----------------|------------------------|------------------------|-----------------|-----------------------|----------------------|----------------------|--|
|                 |                        |                        |                 | Operating Expenses    |                      |                      |  |
|                 | Operating Expenses per | Operating Expenses per |                 | per Unlinked          | Unlinked Trips per   | Unlinked Trips per   |  |
| Mode            | Vehicle Revenue Mile   | Vehicle Revenue Hour   | Mode            | Passenger Trip        | Vehicle Revenue Mile | Vehicle Revenue Hour |  |
| Demand Response | \$2.32                 | \$39.42                | Demand Response | \$49.40               | 0.0                  | 0.8                  |  |
| Total           | \$2.32                 | \$39.42                | Total           | \$49.40               | 0.0                  | 0.8                  |  |