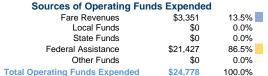

# **Operating Funding Sources**

## **Vehicles Operated** at Maximum Service

| Mode            | Directly<br>Operated | Purchased<br>Transportation | Operating<br>Expenses | Fare<br>Revenues | Capital<br>Funds | Annual<br>Unlinked Trips | Annual Vehicle<br>Revenue Miles | Annual Vehicle<br>Revenue Hours | Average Fleet Age<br>in Years <sup>a</sup> |
|-----------------|----------------------|-----------------------------|-----------------------|------------------|------------------|--------------------------|---------------------------------|---------------------------------|--------------------------------------------|
| Demand Response | 2                    | -                           | \$24,778              | \$3,351          | \$0              | 3,179                    | 31,423                          | 934                             | 4.5                                        |
| Total           | 2                    | _                           | \$24,778              | \$3.351          | \$0              | 3.179                    | 31.423                          | 934                             |                                            |