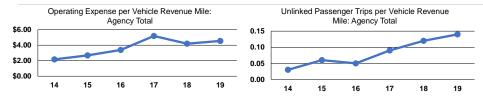

# Service Efficiency

Operating Expenses per
Vehicle Revenue Mile
\$4.55
\$108.97
\$4,55
\$108.97

Other Funds

**Total Capital Funds Expended** 

## Service Effectiveness

|                 | Operating Expenses<br>per Unlinked | Unlinked Trips per   | Unlinked Trips per   |
|-----------------|------------------------------------|----------------------|----------------------|
| Mode            | Passenger Trip                     | Vehicle Revenue Mile | Vehicle Revenue Hour |
| Demand Response | \$31.84                            | 0.1                  | 3.4                  |
| Total           | \$31.84                            | 0.1                  | 3.4                  |