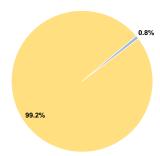

# **Financial Information**

0.8% Local Funds \$0 0.0% State Funds \$0 0.0% 99.2% Federal Assistance \$402,894 Other Funds \$0 0.0% **Total Operating Funds Expended** \$406,053 100.0%

 Sources of Capital Funds Expended