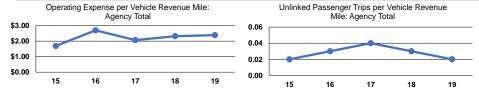

# Service Efficiency

\$2.39

\$2.39

Operating Expenses per Vehicle Revenue Hour \$60.28 \$60.28 Mode Bus Total

# Service Effectiveness Operating Expenses

ating Expenses
per Unlinked
Passenger Trip
\$119.64
\$119.64
\$0.0

Unlinked Trips per Vehicle Revenue Hour 0.5

0.5

Operating Expenses per

Vehicle Revenue Mile