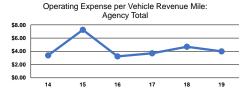

# Service Efficiency

|                 | Operating Expenses per | Operating Expenses per<br>Vehicle Revenue Hour |  |
|-----------------|------------------------|------------------------------------------------|--|
| Mode            | Vehicle Revenue Mile   |                                                |  |
| Demand Response | \$1.49                 | \$19.36                                        |  |
| Bus             | \$5.02                 | \$98.68                                        |  |
| Total           | \$4.00                 | \$68.58                                        |  |