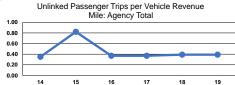

|                 | Service Effectiveness                                |                                            |                                            |  |  |  |
|-----------------|------------------------------------------------------|--------------------------------------------|--------------------------------------------|--|--|--|
| Mode            | Operating Expenses<br>per Unlinked<br>Passenger Trip | Unlinked Trips per<br>Vehicle Revenue Mile | Unlinked Trips per<br>Vehicle Revenue Hour |  |  |  |
| Demand Response | \$8.63                                               | 0.2                                        | 2.2                                        |  |  |  |
| Bus             | \$10.44                                              | 0.5                                        | 9.5                                        |  |  |  |
| Total           | \$10.21                                              | 0.4                                        | 6.7                                        |  |  |  |