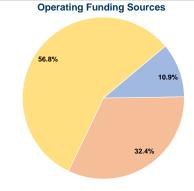

# Summary of Operating Expenses (OE) \$1,683,583 Total Operating Expenses

# **Sources of Capital Funds Expended**

Fare Revenues Local Funds \$0 State Funds \$0 Federal Assistance \$0 Other Funds \$0 **Total Capital Funds Expended** \$0