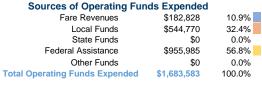

# Summary of Operating Expenses (OE) \$1,683,583 Total Operating Expenses

# **Sources of Capital Funds Expended**

Fare Revenues Local Funds \$0 State Funds \$0 Federal Assistance \$0 Other Funds \$0 **Total Capital Funds Expended** \$0