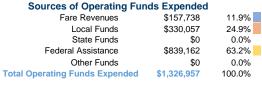

## **Financial Information**

# **Summary of Operating Expenses (OE)**

\$1,326,957 Total Operating Expenses