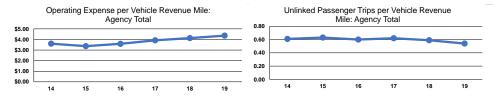

## Service Efficiency

|                 | Operating Expenses per | Operating Expenses per<br>Vehicle Revenue Hour |  |
|-----------------|------------------------|------------------------------------------------|--|
| Mode            | Vehicle Revenue Mile   |                                                |  |
| Demand Response | \$2.91                 | \$57.80                                        |  |
| Bus             | \$4.96                 | \$74.49                                        |  |
| Total           | \$4.36                 | \$70.46                                        |  |

#### Comica Effectiveness

|                 | Service Effectiveness                                |                                            |                                            |  |  |  |
|-----------------|------------------------------------------------------|--------------------------------------------|--------------------------------------------|--|--|--|
| Mode            | Operating Expenses<br>per Unlinked<br>Passenger Trip | Unlinked Trips per<br>Vehicle Revenue Mile | Unlinked Trips per<br>Vehicle Revenue Hour |  |  |  |
| Demand Response | \$23.25                                              | 0.1                                        | 2.5                                        |  |  |  |
| Bus             | \$6.89                                               | 0.7                                        | 10.8                                       |  |  |  |
| Total           | \$8.01                                               | 0.5                                        | 8.8                                        |  |  |  |