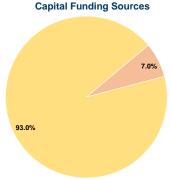

# Sources of Capital Funds Expended

0.0% Fare Revenues Local Funds \$10,731 7.0% State Funds \$0 0.0% Federal Assistance \$142,565 93.0% Other Funds \$0 0.0% **Total Capital Funds Expended** \$153,296 100.0%