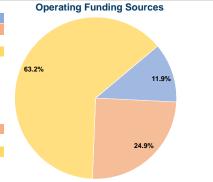

## **Financial Information**

# **Summary of Operating Expenses (OE)**

\$1,326,957 Total Operating Expenses