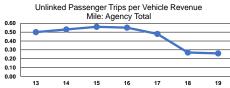

|                 | Service Effectiveness                                |                                            |                                            |  |
|-----------------|------------------------------------------------------|--------------------------------------------|--------------------------------------------|--|
| Mode            | Operating Expenses<br>per Unlinked<br>Passenger Trip | Unlinked Trips per<br>Vehicle Revenue Mile | Unlinked Trips per<br>Vehicle Revenue Hour |  |
| Demand Response | \$6.68                                               | 0.5                                        | 6.0                                        |  |
| Bus             | \$12.84                                              | 0.2                                        | 4.3                                        |  |
| Total           | \$11.78                                              | 0.3                                        | 4.6                                        |  |