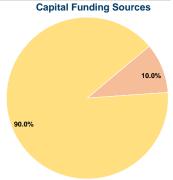

# Sources of Capital Funds Expended

| our ood or oupitur r unad | LAPOITAGA |        |  |
|---------------------------|-----------|--------|--|
| Fare Revenues             | \$0       | 0.0%   |  |
| Local Funds               | \$10,993  | 10.0%  |  |
| State Funds               | \$0       | 0.0%   |  |
| Federal Assistance        | \$98,938  | 90.0%  |  |
| Other Funds               | \$0       | 0.0%   |  |
| Capital Funds Expended    | \$109,931 | 100.0% |  |
|                           |           |        |  |

# **Operating Funding Sources** 65.0%