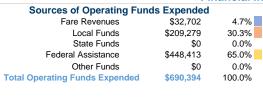

# Summary of Operating Expenses (OE) \$690,394 Total Operating Expenses

### **Financial Information**