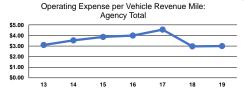

# Service Efficiency

**Total Ca** 

|                 | Operating Expenses per | Operating Expenses per |
|-----------------|------------------------|------------------------|
| Mode            | Vehicle Revenue Mile   | Vehicle Revenue Hour   |
| Demand Response | \$3.46                 | \$40.22                |
| Bus             | \$2.96                 | \$55.76                |
| Total           | \$3.00                 | \$53.74                |