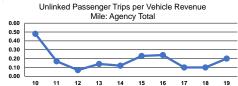

#### Service Effectiveness

| Mode            | Operating Expenses<br>per Unlinked<br>Passenger Trip | Unlinked Trips per<br>Vehicle Revenue Mile | Unlinked Trips per<br>Vehicle Revenue Hour |
|-----------------|------------------------------------------------------|--------------------------------------------|--------------------------------------------|
| Demand Response | \$47.67                                              | 0.1                                        | 1.6                                        |
| Bus             | \$41.73                                              | 0.5                                        | 2.2                                        |
| Total           | \$44.51                                              | 0.2                                        | 1.9                                        |
|                 |                                                      |                                            |                                            |