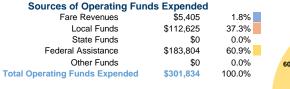

**Operating Funding Sources** 

### **Summary of Operating Expenses (OE)**

\$301,834 Total Operating Expenses