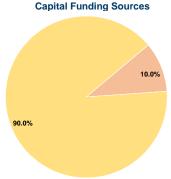

# **Sources of Capital Funds Expended**

| Sources of Capital Fullus Expellueu |           |        |  |  |
|-------------------------------------|-----------|--------|--|--|
| Fare Revenues                       | \$0       | 0.0%   |  |  |
| Local Funds                         | \$11,997  | 10.0%  |  |  |
| State Funds                         | \$0       | 0.0%   |  |  |
| Federal Assistance                  | \$107,975 | 90.0%  |  |  |
| Other Funds                         | \$0       | 0.0%   |  |  |
| Total Capital Funds Expended        | \$119,972 | 100.0% |  |  |