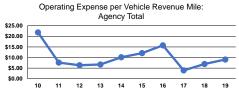

# Service Efficiency

| Mode            | Operating Expenses per<br>Vehicle Revenue Mile | Operating Expenses per<br>Vehicle Revenue Hour |
|-----------------|------------------------------------------------|------------------------------------------------|
| Demand Response | \$5.85                                         | \$75.43                                        |
| Bus             | \$19.98                                        | \$92.69                                        |
| Total           | \$9.04                                         | \$83.15                                        |