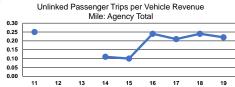

#### Service Effectiveness

| Mode            | Operating Expenses<br>per Unlinked<br>Passenger Trip | Unlinked Trips per<br>Vehicle Revenue Mile | Unlinked Trips per<br>Vehicle Revenue Hour |  |  |  |
|-----------------|------------------------------------------------------|--------------------------------------------|--------------------------------------------|--|--|--|
| Demand Response | \$14.82                                              | 0.2                                        | 3.2                                        |  |  |  |
| Bus             | \$20.51                                              | 0.2                                        | 2.3                                        |  |  |  |
| Total           | \$17.48                                              | 0.2                                        | 2.7                                        |  |  |  |