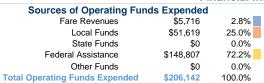

## **Operating Funding Sources**

#### Summary of Operating Expenses (OE)

\$206,142 Total Operating Expenses