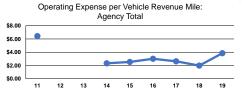

# Service Efficiency

| Mode            | Operating Expenses per<br>Vehicle Revenue Mile | Operating Expenses per<br>Vehicle Revenue Hour |
|-----------------|------------------------------------------------|------------------------------------------------|
| Demand Response | \$3.12                                         | \$46.91                                        |
| Bus             | \$4.77                                         | \$46.21                                        |
| Total           | \$3.85                                         | \$46.52                                        |