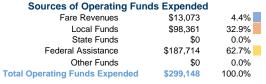

## **Financial Information**

# **Summary of Operating Expenses (OE)**

\$299,148 Total Operating Expenses

# Vehicles Operated at Maximum Service

|       | Directly | Purchased      | Operating | Fare     |
|-------|----------|----------------|-----------|----------|
| Mode  | Operated | Transportation | Expenses  | Revenues |
| Bus   | -        | 3              | \$299,148 | \$13,073 |
| Total | _        | 3              | \$299.148 | \$13.073 |