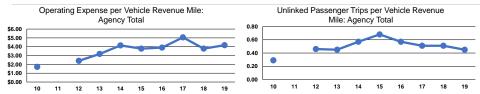

## **Performance Measures**

## Service Efficiency

|       | Operating Expenses per |  |  |
|-------|------------------------|--|--|
| Mode  | Vehicle Revenue Mile   |  |  |
| Bus   | \$4.17                 |  |  |
| Total | \$4.17                 |  |  |

Operating Expenses per Vehicle Revenue Hour \$76.84 \$76.84

Service Effectiveness **Operating Expenses** per Unlinked Unlinked Trips per Unlinked Trips per Mode Passenger Trip Vehicle Revenue Mile Vehicle Revenue Hour \$9.33 0.4 Bus 8.2 **Total** \$9.33 0.4 8.2