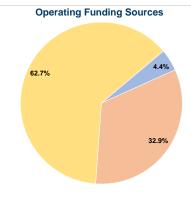

## **Financial Information**

# **Summary of Operating Expenses (OE)**

\$299,148 Total Operating Expenses

# Vehicles Operated at Maximum Service

|       | Directly | Purchased      | Operating | Fare     |
|-------|----------|----------------|-----------|----------|
| Mode  | Operated | Transportation | Expenses  | Revenues |
| Bus   | -        | 3              | \$299,148 | \$13,073 |
| Total | _        | 3              | \$299.148 | \$13.073 |