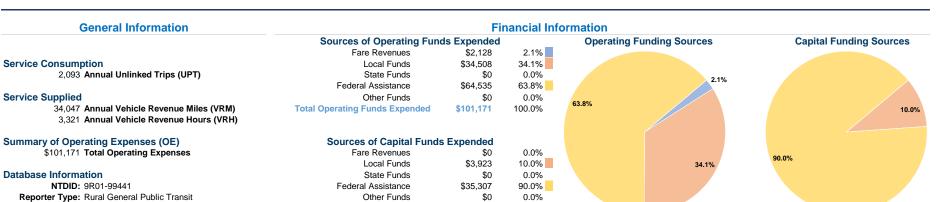

## Vehicles Operated at Maximum Service

|       | Directly | Purchased      | Operating | Fare     | Uses of Capital          | Annual Vehicle    | Annual Vehicle |
|-------|----------|----------------|-----------|----------|--------------------------|-------------------|----------------|
| Mode  | Operated | Transportation | Expenses  | Revenues | Funds Annual Unlinked To | ips Revenue Miles | Revenue Hours  |
| Bus   | 2        | -              | \$101,171 | \$2,128  | \$39,230 2,              | 093 34,047        | 3,321          |
| Total | 2        | -              | \$101,171 | \$2,128  | \$39,230 2,              | 093 34,047        | 3,321          |