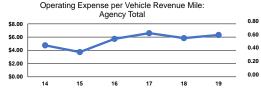

## **Performance Measures**

|                 | Service E                                      | Service Efficiency                             |                 | Service Effectiveness                                |                    |                                            |
|-----------------|------------------------------------------------|------------------------------------------------|-----------------|------------------------------------------------------|--------------------|--------------------------------------------|
| Mode            | Operating Expenses per<br>Vehicle Revenue Mile | Operating Expenses per<br>Vehicle Revenue Hour | Mode            | Operating Expenses<br>per Unlinked<br>Passenger Trip | Unlinked Trips per | Unlinked Trips per<br>Vehicle Revenue Hour |
| Demand Response | \$15.12                                        | \$83.65                                        | Demand Response | \$21.33                                              | 0.7                | 3.9                                        |
| Bus             | \$5.53                                         | \$90.04                                        | Bus             | \$8.68                                               | 0.6                | 10.4                                       |
| Total           | \$6.33                                         | \$88.69                                        | Total           | \$9.84                                               | 0.6                | 9.0                                        |
|                 |                                                |                                                |                 |                                                      |                    |                                            |