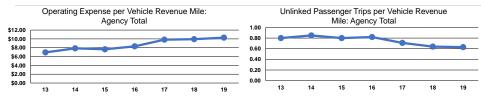

#### Service Efficiency

|       | Operating Expenses per | Operating Expenses per |
|-------|------------------------|------------------------|
| Mode  | Vehicle Revenue Mile   | Vehicle Revenue Hour   |
| Bus   | \$10.28                | \$142.27               |
| Total | \$10.28                | \$142.27               |

# Service Effectiveness

37,363

| Mode  |         | Unlinked Trips per<br>Vehicle Revenue Mile | Unlinked Trips per<br>Vehicle Revenue Hou |
|-------|---------|--------------------------------------------|-------------------------------------------|
| Bus   | \$16.38 | 0.6                                        | 8.7                                       |
| Total | \$16.38 | 0.6                                        | 8.7                                       |
|       |         |                                            |                                           |