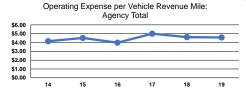

# Service Efficiency

|                 | Operating Expenses per | Operating Expenses per |  |  |
|-----------------|------------------------|------------------------|--|--|
| Mode            | Vehicle Revenue Mile   | Vehicle Revenue Hour   |  |  |
| Demand Response | \$4.54                 | \$37.02                |  |  |
| Bus             | \$4.57                 | \$69.00                |  |  |
| Total           | \$4.57                 | \$63.97                |  |  |