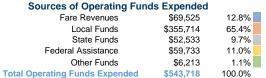

## Summary of Operating Expenses (OE) \$543,718 Total Operating Expenses

# **Operating Funding Sources** 9.7% 11.0% 1.1% 65.4%