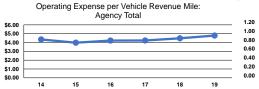

#### **Service Efficiency**

|                 | Operating Expenses per | Operating Expenses per |
|-----------------|------------------------|------------------------|
| Mode            | Vehicle Revenue Mile   | Vehicle Revenue Hour   |
| Demand Response | \$4.43                 | \$77.34                |
| Bus             | \$4.85                 | \$77.89                |
| Total           | \$4.79                 | \$77.82                |