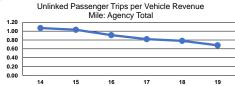

#### Convince Effectiveness

|                 | Service Effectiveness                                |                                            |                                            |  |  |  |
|-----------------|------------------------------------------------------|--------------------------------------------|--------------------------------------------|--|--|--|
| Mode            | Operating Expenses<br>per Unlinked<br>Passenger Trip | Unlinked Trips per<br>Vehicle Revenue Mile | Unlinked Trips per<br>Vehicle Revenue Hour |  |  |  |
| Demand Response | \$35.56                                              | 0.1                                        | 2.2                                        |  |  |  |
| Bus             | \$6.31                                               | 0.8                                        | 12.3                                       |  |  |  |
| Total           | \$7.06                                               | 0.7                                        | 11.0                                       |  |  |  |