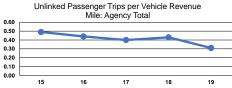

|                 | Service Effectiveness                                |                                            |                                            |  |  |  |
|-----------------|------------------------------------------------------|--------------------------------------------|--------------------------------------------|--|--|--|
| Mode            | Operating Expenses<br>per Unlinked<br>Passenger Trip | Unlinked Trips per<br>Vehicle Revenue Mile | Unlinked Trips per<br>Vehicle Revenue Hour |  |  |  |
| Demand Response | \$9.87                                               | 0.4                                        | 3.3                                        |  |  |  |
| Bus             | \$16.31                                              | 0.3                                        | 7.0                                        |  |  |  |
| Total           | \$15.64                                              | 0.3                                        | 6.3                                        |  |  |  |