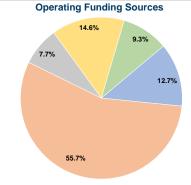

#### Financial Information

#### Summary of Operating Expenses (OE)

\$4,777,957 Total Operating Expenses