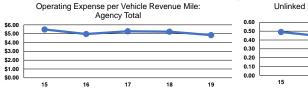

#### Service Efficiency

| Mode            | Operating Expenses per<br>Vehicle Revenue Mile | Operating Expenses per<br>Vehicle Revenue Hour |  |
|-----------------|------------------------------------------------|------------------------------------------------|--|
| Demand Response | \$4.31                                         | \$32.64                                        |  |
| Bus             | \$4.88                                         | \$114.40                                       |  |
| Total           | \$4.84                                         | \$98.34                                        |  |