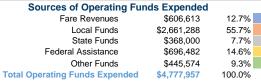

#### Financial Information

#### Summary of Operating Expenses (OE)

\$4,777,957 Total Operating Expenses