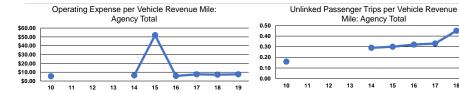

### **Service Efficiency**

|                 | Operating Expenses per |
|-----------------|------------------------|
| Mode            | Vehicle Revenue Mile   |
| Demand Response | \$7.54                 |
| Total           | \$7.54                 |

Operating Expenses per Vehicle Revenue Hour \$74.63 \$74.63

|                 | Service Effectiveness                                |                                            |                                            |  |
|-----------------|------------------------------------------------------|--------------------------------------------|--------------------------------------------|--|
| Mode            | Operating Expenses<br>per Unlinked<br>Passenger Trip | Unlinked Trips per<br>Vehicle Revenue Mile | Unlinked Trips per<br>Vehicle Revenue Hour |  |
| Demand Response | \$16.43                                              | 0.5                                        | 4.5                                        |  |
| Total           | \$16.43                                              | 0.5                                        | 4.5                                        |  |