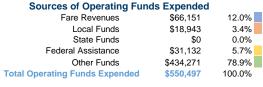

# Summary of Operating Expenses (OE)

\$550,497 Total Operating Expenses

### **Financial Information**

0.0% Local Funds \$0 0.0% State Funds \$34,207 19.8% Federal Assistance \$138,800 80.2% Other Funds \$0 0.0% **Total Capital Funds Expended** \$173,007 100.0%