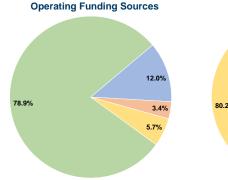

# Summary of Operating Expenses (OE)

\$550,497 Total Operating Expenses

### **Financial Information**

0.0% Local Funds \$0 0.0% State Funds \$34,207 19.8% Federal Assistance \$138,800 80.2% Other Funds \$0 0.0% **Total Capital Funds Expended** \$173,007 100.0%