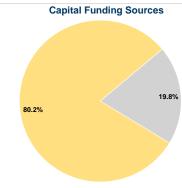

### **Financial Information**

0.0% Local Funds \$0 0.0% State Funds \$34,207 19.8% Federal Assistance \$138,800 80.2% Other Funds \$0 0.0% **Total Capital Funds Expended** \$173,007 100.0%