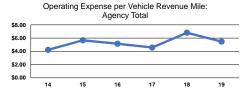

#### Service Efficiency

| Mode            | Operating Expenses per<br>Vehicle Revenue Mile | Operating Expenses per<br>Vehicle Revenue Hour |
|-----------------|------------------------------------------------|------------------------------------------------|
| Demand Response | \$20.05                                        | \$72.43                                        |
| Bus             | \$3.00                                         | \$72.59                                        |
| Total           | \$5.47                                         | \$72.50                                        |