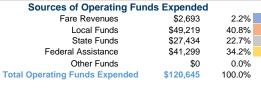

### **Summary of Operating Expenses (OE)**

\$120,645 Total Operating Expenses

**Operating Funding Sources** 