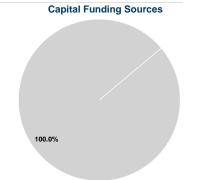

## Sources of Capital Funds Expended

0.0% Fare Revenues Local Funds \$0 0.0% State Funds \$144,468 100.0% Federal Assistance \$0 0.0% Other Funds \$0 0.0% **Total Capital Funds Expended** \$144,468 100.0%