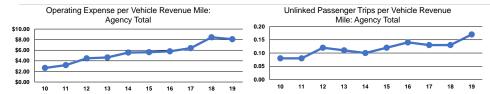

#### Service Efficiency

|                 | Operating Expenses per |
|-----------------|------------------------|
| Mode            | Vehicle Revenue Mile   |
| Demand Response | \$8.09                 |
| Total           | \$8.09                 |

Operating Expenses per Vehicle Revenue Hour \$214.94 \$214.94

|                 | Service Effectiveness                                |                                            |                                            |  |
|-----------------|------------------------------------------------------|--------------------------------------------|--------------------------------------------|--|
| Mode            | Operating Expenses<br>per Unlinked<br>Passenger Trip | Unlinked Trips per<br>Vehicle Revenue Mile | Unlinked Trips per<br>Vehicle Revenue Hour |  |
| Demand Response | \$48.59                                              | 0.2                                        | 4.4                                        |  |
| Total           | \$48.59                                              | 0.2                                        | 4.4                                        |  |