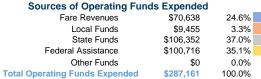

#### Summary of Operating Expenses (OE)

\$287,161 Total Operating Expenses

# Vehicles Operated at Maximum Service

|                 | Directly | Purchased      | Operating | Fare     |
|-----------------|----------|----------------|-----------|----------|
| Mode            | Operated | Transportation | Expenses  | Revenues |
| Demand Response | 8        | -              | \$287,161 | \$70,638 |
| Total           | 8        | _              | \$287 161 | \$70.638 |