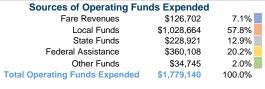

## Summary of Operating Expenses (OE) \$1,779,140 Total Operating Expenses

# **Operating Funding Sources** 20.2% 2.0% 12.9% 7.1%