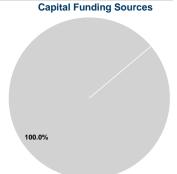

#### Sources of Capital Funds Expended

| Courses of Capital Lands     | LAPOITAGA |        |
|------------------------------|-----------|--------|
| Fare Revenues                | \$0       | 0.0%   |
| Local Funds                  | \$0       | 0.0%   |
| State Funds                  | \$265,393 | 100.0% |
| Federal Assistance           | \$0       | 0.0%   |
| Other Funds                  | \$0       | 0.0%   |
| Total Capital Funds Expended | \$265,393 | 100.0% |