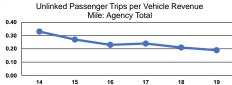

|                 | Service Effectiveness                                |                                            |                                            |  |
|-----------------|------------------------------------------------------|--------------------------------------------|--------------------------------------------|--|
| Mode            | Operating Expenses<br>per Unlinked<br>Passenger Trip | Unlinked Trips per<br>Vehicle Revenue Mile | Unlinked Trips per<br>Vehicle Revenue Hour |  |
| Demand Response | \$28.76                                              | 0.1                                        | 3.2                                        |  |
| Bus             | \$15.00                                              | 0.2                                        | 5.2                                        |  |
| Total           | \$17.37                                              | 0.2                                        | 4.7                                        |  |