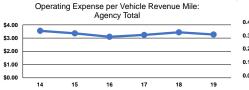

#### Service Efficiency

|                 | Operating Expenses per | Operating Expenses per |  |
|-----------------|------------------------|------------------------|--|
| Mode            | Vehicle Revenue Mile   | Vehicle Revenue Hour   |  |
| Demand Response | \$2.72                 | \$91.48                |  |
| Bus             | \$3.56                 | \$77.77                |  |
| Total           | \$3.27                 | \$81.24                |  |