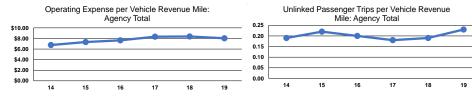

## Town of Truckee

2019 Annual Agency Profile

| Gene                                        | ral Information                |                                                                     | Financial Information               |             |                 |                           |                      |                     |  |
|---------------------------------------------|--------------------------------|---------------------------------------------------------------------|-------------------------------------|-------------|-----------------|---------------------------|----------------------|---------------------|--|
|                                             |                                | Sources                                                             | Sources of Operating Funds Expended |             |                 | Operating Funding Sources |                      |                     |  |
|                                             |                                | Fa                                                                  | re Revenues                         | \$2,522     | 0.3%            |                           |                      |                     |  |
| Service Consumption                         |                                |                                                                     | Local Funds                         |             | 44.6%           |                           | 16.8%                |                     |  |
| 24,226 Annual Unlinked Trips (UPT)          |                                |                                                                     | State Funds                         |             | 0.0%            |                           | 0.3%                 |                     |  |
|                                             |                                | Federa                                                              | al Assistance                       | \$319,503   | 38.3%           |                           |                      |                     |  |
| Service Supplied                            |                                |                                                                     | Other Funds                         |             | 16.8%           |                           |                      |                     |  |
| 103,833 Annual Vehicle Revenue Miles (VRM)  |                                | Total Operating Funds Expended                                      |                                     | \$833,418   | 100.0%          |                           |                      |                     |  |
| 6,662 <b>Annua</b>                          | al Vehicle Revenue Hours (VRH) |                                                                     |                                     |             |                 | 38.3%                     |                      |                     |  |
| Summary of Operating Expenses (OE)          |                                | Sources of Capital Funds Expended                                   |                                     |             |                 |                           | ×                    |                     |  |
| \$833,418 Total Operating Expenses          |                                | Fare Revenues                                                       |                                     | \$0         |                 |                           |                      |                     |  |
|                                             |                                |                                                                     | Local Funds                         | \$0         |                 |                           |                      |                     |  |
| Database Information                        |                                | State Funds                                                         |                                     | \$0         |                 |                           | 44.6%                |                     |  |
| NTDID: 9R02-91101                           |                                | Federal Assistance                                                  |                                     | \$0         |                 |                           |                      |                     |  |
| Reporter Type: Rural General Public Transit |                                | Other Funds                                                         |                                     | \$0         |                 |                           |                      |                     |  |
|                                             |                                | Total Capital Funds Expended                                        |                                     | \$0         |                 |                           |                      |                     |  |
|                                             |                                |                                                                     | Modal                               | Characteris | tics            |                           |                      |                     |  |
| Operation Characterist                      | tics                           |                                                                     |                                     |             |                 |                           |                      |                     |  |
|                                             | Vehicles Op                    |                                                                     |                                     |             |                 |                           |                      |                     |  |
|                                             | at Maximum                     |                                                                     |                                     |             |                 |                           |                      |                     |  |
|                                             | Directly                       | Purchased                                                           | Operating                           | Fare        | Uses of Capital |                           | Annual Vehicle       | Annual Vehicle      |  |
| Mode                                        | Operated                       | Transportation                                                      | Expenses                            | Revenues    |                 | Annual Unlinked Trips     | Revenue Miles        | Revenue Hours       |  |
| Demand Response                             | -                              | 3                                                                   | \$408,659                           | \$2,522     | \$0             | 7,171                     | 44,734               | 3,344               |  |
| Bus                                         | -                              | 3                                                                   | \$424,759                           | \$0         | \$0             |                           | 59,099               | 3,318               |  |
| Total                                       | -                              | 6                                                                   | \$833,418                           | \$2,522     | \$0             | 24,226                    | 103,833              | 6,662               |  |
| Performance Measures                        | -                              |                                                                     |                                     |             |                 |                           |                      |                     |  |
|                                             | Se                             | Service Efficiency                                                  |                                     |             |                 | Service Effectiveness     |                      |                     |  |
|                                             |                                |                                                                     |                                     |             |                 | Operating Expenses        |                      |                     |  |
|                                             |                                | Operating Expenses per<br>Vehicle Revenue Mile Vehicle Revenue Hour |                                     |             |                 | per Unlinked              | Unlinked Trips per   | Unlinked Trips pe   |  |
| Mode                                        | Vehicle Revenue Mil            |                                                                     |                                     |             | Mode            | Passenger Trip            | Vehicle Revenue Mile | Vehicle Revenue Hou |  |
| Demand Response                             |                                |                                                                     | \$122.21                            |             | Demand Response | \$56.99                   | 0.2                  | 2.1                 |  |
| Bus                                         | \$7.1                          |                                                                     | \$128.02                            |             | Bus             | \$24.91                   | 0.3                  | 5.1                 |  |
| Total                                       | \$8.0                          | 5                                                                   | \$125.10                            |             | Total           | \$34.40                   | 0.2                  | 3.6                 |  |