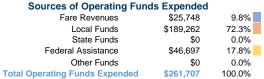

#### Summary of Operating Expenses (OE)

\$261,707 Total Operating Expenses

#### **Sources of Capital Funds Expended**

Fare Revenues \$0

Local Funds \$0

State Funds \$0

Federal Assistance \$0

Other Funds \$0

Total Capital Funds Expended \$0