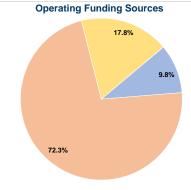

#### Summary of Operating Expenses (OE)

\$261,707 Total Operating Expenses

#### **Sources of Capital Funds Expended**

Fare Revenues \$0

Local Funds \$0

State Funds \$0

Federal Assistance \$0

Other Funds \$0

Total Capital Funds Expended \$0