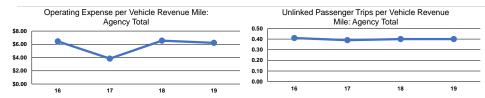

#### Service Efficiency

| Mode            | Operating Expenses per<br>Vehicle Revenue Mile | Operating Expenses per<br>Vehicle Revenue Hour |
|-----------------|------------------------------------------------|------------------------------------------------|
| Demand Response | \$6.22                                         | \$95.97                                        |
| Total           | \$6.22                                         | <b>\$95.97</b>                                 |

| Operating Expenses per Unlinked  Mode Passenger Trip V  Demand Response \$15.60  Total \$15.60 | Unlinked Trips per<br>Vehicle Revenue Mile<br>0.4<br>0.4 | Unlinked Trips per<br>Vehicle Revenue Hour<br>6.2<br>6.2 |
|------------------------------------------------------------------------------------------------|----------------------------------------------------------|----------------------------------------------------------|
|------------------------------------------------------------------------------------------------|----------------------------------------------------------|----------------------------------------------------------|