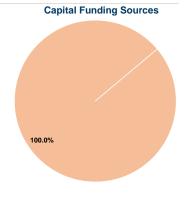

# Sources of Capital Funds Expended

| Sources of Capital Fullus    | Lxperiueu |        |
|------------------------------|-----------|--------|
| Fare Revenues                | \$0       | 0.0%   |
| Local Funds                  | \$7,535   | 100.0% |
| State Funds                  | \$0       | 0.0%   |
| Federal Assistance           | \$0       | 0.0%   |
| Other Funds                  | \$0       | 0.0%   |
| Total Capital Funds Expended | \$7,535   | 100.0% |

| Uses of Capital | Annual Vehicle        |               | Annual Vehicle |
|-----------------|-----------------------|---------------|----------------|
| Funds           | Annual Unlinked Trips | Revenue Miles | Revenue Hours  |
| \$7,535         | 34,235                | 55,497        | 3,407          |
| \$7 535         | 34 235                | 55 497        | 3 407          |