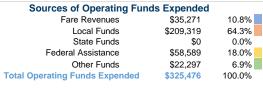

City of Shafter 2019 Annual Agency Profile

336 Pacific Avenue Shafter, CA 93263



# **Service Consumption**

34,235 Annual Unlinked Trips (UPT)

## Service Supplied

55,497 Annual Vehicle Revenue Miles (VRM) 3,407 Annual Vehicle Revenue Hours (VRH)

# **Summary of Operating Expenses (OE)**

\$325,476 Total Operating Expenses

### **Database Information**

NTDID: 9R02-91120

Reporter Type: Rural General Public Transit

# **Financial Information**



# Sources of Capital Funds Expended

| Sources of Capital Fullus    | Lxperiueu |        |
|------------------------------|-----------|--------|
| Fare Revenues                | \$0       | 0.0%   |
| Local Funds                  | \$7,535   | 100.0% |
| State Funds                  | \$0       | 0.0%   |
| Federal Assistance           | \$0       | 0.0%   |
| Other Funds                  | \$0       | 0.0%   |
| Total Capital Funds Expended | \$7,535   | 100.0% |

# 18.0% 64.3%

**Operating Funding Sources** 



## **Modal Characteristics**

# **Operation Characteristics**

# **Vehicles Operated** at Maximum Service

|                 | Directly<br>Operated | Purchased<br>Transportation     | Operating<br>Expenses | Fare<br>Revenues |
|-----------------|----------------------|----------