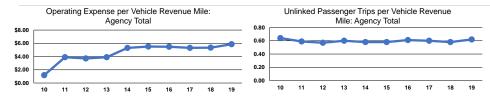

## Service Efficiency

|                 | Operating Expenses per | Operating Expenses per |
|-----------------|------------------------|------------------------|
| Mode            | Vehicle Revenue Mile   | Vehicle Revenue Hour   |
| Demand Response | \$5.86                 | \$95.53                |
| Total           | \$5.86                 | \$95.53                |

|                 | Service Effectiveness                                |                                            |                                            |
|-----------------|------------------------------------------------------|--------------------------------------------|--------------------------------------------|
| Mode            | Operating Expenses<br>per Unlinked<br>Passenger Trip | Unlinked Trips per<br>Vehicle Revenue Mile | Unlinked Trips per<br>Vehicle Revenue Hour |
|                 | \$9.51                                               |                                            |                                            |
| Demand Response | *                                                    | 0.6                                        | 10.0                                       |
| Total           | \$9.51                                               | 0.6                                        | 10.0                                       |