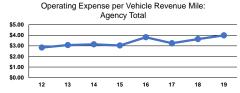

#### Service Efficiency

| Mode            | Operating Expenses per<br>Vehicle Revenue Mile | Operating Expenses per<br>Vehicle Revenue Hour |
|-----------------|------------------------------------------------|------------------------------------------------|
| Commuter Bus    | \$8.41                                         | \$166.75                                       |
| Demand Response | \$4.27                                         | \$41.39                                        |
| Bus             | \$3.30                                         | \$60.58                                        |
| Total           | \$3.99                                         | \$66.38                                        |