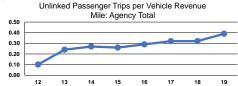

| Mode            | Operating Expenses<br>per Unlinked<br>Passenger Trip | Unlinked Trips per<br>Vehicle Revenue Mile | Unlinked Trips per<br>Vehicle Revenue Hour |
|-----------------|------------------------------------------------------|--------------------------------------------|--------------------------------------------|
| Commuter Bus    | \$90.19                                              | 0.1                                        | 1.8                                        |
| Demand Response | \$18.81                                              | 0.2                                        | 2.2                                        |
| Bus             | \$7.25                                               | 0.5                                        | 8.4                                        |
| Total           | \$10.31                                              | 0.4                                        | 6.4                                        |