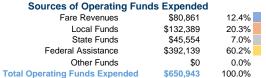

## Summary of Operating Expenses (OE) \$650,943 Total Operating Expenses

# **Operating Funding Sources** 60.2% 12.4% 20.3%