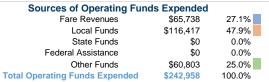

#### Sources of Capital Funds Expended

| Fare Revenues                | \$0 |
|------------------------------|-----|
| Local Funds                  | \$0 |
| State Funds                  | \$0 |
| Federal Assistance           | \$0 |
| Other Funds                  | \$0 |
| Total Capital Funds Expended | \$0 |
|                              |     |

# **Operating Funding Sources**