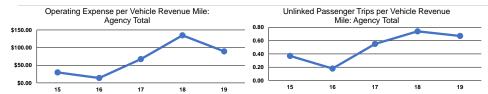

# **Service Efficiency**

| Operating Expenses per |                      |  |
|------------------------|----------------------|--|
| Vehicle Revenue Mile   | Vehicle Revenue Hour |  |
| \$89.32                | \$1,012.33           |  |
| \$89.32                | \$1,012.33           |  |

|           | Service Effectiveness                                |                                            |                                            |
|-----------|------------------------------------------------------|--------------------------------------------|--------------------------------------------|
| Mode      | Operating Expenses<br>per Unlinked<br>Passenger Trip | Unlinked Trips per<br>Vehicle Revenue Mile | Unlinked Trips per<br>Vehicle Revenue Hour |
| Ferryboat | \$133.64                                             | 0.7                                        | 7.6                                        |
| Total     | \$133.64                                             | 0.7                                        | 7.6                                        |