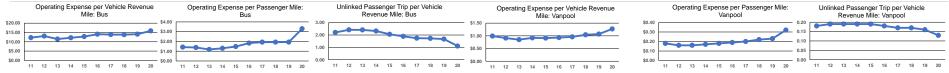

|                                                                            |                                                                                                                                                                                                                                                                                                                                                                                                                                                                                                                                                                                                                                                                                                                                                                                                                                                                                                                                                                                                                                                                                                                                                                                                                                                                                                                                                                                                                                                                                                                                                                                                                                                                                                          |                                                                                               | General Infor                           | mation                          |                      |                                       |                              |                                     |                                   | Financial I                 | normatio          |                      |                    |
|----------------------------------------------------------------------------|----------------------------------------------------------------------------------------------------------------------------------------------------------------------------------------------------------------------------------------------------------------------------------------------------------------------------------------------------------------------------------------------------------------------------------------------------------------------------------------------------------------------------------------------------------------------------------------------------------------------------------------------------------------------------------------------------------------------------------------------------------------------------------------------------------------------------------------------------------------------------------------------------------------------------------------------------------------------------------------------------------------------------------------------------------------------------------------------------------------------------------------------------------------------------------------------------------------------------------------------------------------------------------------------------------------------------------------------------------------------------------------------------------------------------------------------------------------------------------------------------------------------------------------------------------------------------------------------------------------------------------------------------------------------------------------------------------|-----------------------------------------------------------------------------------------------|-----------------------------------------|---------------------------------|----------------------|---------------------------------------|------------------------------|-------------------------------------|-----------------------------------|-----------------------------|-------------------|----------------------|--------------------|
| Urbanized Area Statistics - 2010 Census Service Consumption                |                                                                                                                                                                                                                                                                                                                                                                                                                                                                                                                                                                                                                                                                                                                                                                                                                                                                                                                                                                                                                                                                                                                                                                                                                                                                                                                                                                                                                                                                                                                                                                                                                                                                                                          |                                                                                               |                                         |                                 |                      |                                       | Information                  | Sources of Operating Funds Expended |                                   |                             |                   | Operating Fun        | ding Sourc         |
|                                                                            |                                                                                                                                                                                                                                                                                                                                                                                                                                                                                                                                                                                                                                                                                                                                                                                                                                                                                                                                                                                                                                                                                                                                                                                                                                                                                                                                                                                                                                                                                                                                                                                                                                                                                                          |                                                                                               | 33,526,856 Annual Passenger Miles (PMT) |                                 |                      | NTDID: 00003                          |                              | Fares and Directly Generated        |                                   | \$57,249,709                | 42.5%             | 1.7%                 |                    |
| 1,010 Square Miles<br>3,059,393 Population<br>14 Pop. Rank out of 498 UZAs |                                                                                                                                                                                                                                                                                                                                                                                                                                                                                                                                                                                                                                                                                                                                                                                                                                                                                                                                                                                                                                                                                                                                                                                                                                                                                                                                                                                                                                                                                                                                                                                                                                                                                                          |                                                                                               | 5,303,721 Annual Unlinked Trips (UPT)   |                                 |                      |                                       | Reporter Type: Full Reporter |                                     | Local Funds                       | \$49,394,528                | 36.6%             |                      |                    |
|                                                                            |                                                                                                                                                                                                                                                                                                                                                                                                                                                                                                                                                                                                                                                                                                                                                                                                                                                                                                                                                                                                                                                                                                                                                                                                                                                                                                                                                                                                                                                                                                                                                                                                                                                                                                          | 17,343 Average Weekday Unlinked Trips                                                         |                                         |                                 |                      | Asset Type: Tier I (Fixed Route VOMS) |                              | State Funds                         | \$2,297,371                       | 1.7%                        | 19                | .2%                  |                    |
|                                                                            |                                                                                                                                                                                                                                                                                                                                                                                                                                                                                                                                                                                                                                                                                                                                                                                                                                                                                                                                                                                                                                                                                                                                                                                                                                                                                                                                                                                                                                                                                                                                                                                                                                                                                                          | 9,012 Average Saturday Unlinked Trips                                                         |                                         |                                 |                      | Sponsor NTDID:                        |                              | Federal Assistance                  | \$25,847,297                      | 19.2%                       |                   |                      |                    |
|                                                                            |                                                                                                                                                                                                                                                                                                                                                                                                                                                                                                                                                                                                                                                                                                                                                                                                                                                                                                                                                                                                                                                                                                                                                                                                                                                                                                                                                                                                                                                                                                                                                                                                                                                                                                          | 6.210 A                                                                                       | verage Sunday Un                        | linked Trips                    |                      | •                                     |                              |                                     |                                   |                             | _                 |                      |                    |
|                                                                            |                                                                                                                                                                                                                                                                                                                                                                                                                                                                                                                                                                                                                                                                                                                                                                                                                                                                                                                                                                                                                                                                                                                                                                                                                                                                                                                                                                                                                                                                                                                                                                                                                                                                                                          | -,                                                                                            |                                         |                                 |                      |                                       |                              | Total Opera                         | ting Funds Expended               | \$134,788,905               | 100.0%            | 36.6%                |                    |
|                                                                            |                                                                                                                                                                                                                                                                                                                                                                                                                                                                                                                                                                                                                                                                                                                                                                                                                                                                                                                                                                                                                                                                                                                                                                                                                                                                                                                                                                                                                                                                                                                                                                                                                                                                                                          |                                                                                               |                                         |                                 |                      | Assets                                |                              | i otai opoito                       |                                   | <i>Q</i> 10 1,1 00,000      | 100.070           | 50.078               |                    |
| Service Area Statistics                                                    |                                                                                                                                                                                                                                                                                                                                                                                                                                                                                                                                                                                                                                                                                                                                                                                                                                                                                                                                                                                                                                                                                                                                                                                                                                                                                                                                                                                                                                                                                                                                                                                                                                                                                                          | Somioo                                                                                        | Service Supplied                        |                                 |                      |                                       | Revenue Vehicles 627         |                                     | Sources of Capital Funds Expended |                             |                   |                      | 42.5%              |
|                                                                            |                                                                                                                                                                                                                                                                                                                                                                                                                                                                                                                                                                                                                                                                                                                                                                                                                                                                                                                                                                                                                                                                                                                                                                                                                                                                                                                                                                                                                                                                                                                                                                                                                                                                                                          |                                                                                               |                                         |                                 |                      | Service Vehicles 99                   |                              |                                     |                                   | so                          | 0.0%              |                      |                    |
| 292 Square Miles<br>575,963 Population                                     |                                                                                                                                                                                                                                                                                                                                                                                                                                                                                                                                                                                                                                                                                                                                                                                                                                                                                                                                                                                                                                                                                                                                                                                                                                                                                                                                                                                                                                                                                                                                                                                                                                                                                                          | 8,471,753 Annual Vehicle Revenue Miles (VRM)                                                  |                                         |                                 |                      |                                       |                              | Fares and Directly Generated        |                                   |                             |                   |                      |                    |
|                                                                            |                                                                                                                                                                                                                                                                                                                                                                                                                                                                                                                                                                                                                                                                                                                                                                                                                                                                                                                                                                                                                                                                                                                                                                                                                                                                                                                                                                                                                                                                                                                                                                                                                                                                                                          | 555,123 Annual Vehicle Revenue Hours (VRH)<br>514 Vehicles Operated in Maximum Service (VOMS) |                                         |                                 |                      | Facilities                            | 21                           | Local Funds<br>State Funds          |                                   | \$18,045,312<br>\$3,506,650 | 82.0%             |                      |                    |
|                                                                            |                                                                                                                                                                                                                                                                                                                                                                                                                                                                                                                                                                                                                                                                                                                                                                                                                                                                                                                                                                                                                                                                                                                                                                                                                                                                                                                                                                                                                                                                                                                                                                                                                                                                                                          |                                                                                               |                                         |                                 | ,                    | Track Miles                           | -                            |                                     |                                   |                             | 15.9%             |                      |                    |
|                                                                            |                                                                                                                                                                                                                                                                                                                                                                                                                                                                                                                                                                                                                                                                                                                                                                                                                                                                                                                                                                                                                                                                                                                                                                                                                                                                                                                                                                                                                                                                                                                                                                                                                                                                                                          | 648 V                                                                                         | ehicles Available f                     | or Maximum Service              | (VAMS)               | Lane Miles                            | -                            | Fe                                  | deral Assistance                  | \$463,051                   | 2.1%              |                      |                    |
|                                                                            |                                                                                                                                                                                                                                                                                                                                                                                                                                                                                                                                                                                                                                                                                                                                                                                                                                                                                                                                                                                                                                                                                                                                                                                                                                                                                                                                                                                                                                                                                                                                                                                                                                                                                                          |                                                                                               |                                         |                                 |                      |                                       |                              |                                     |                                   |                             |                   | Capital Fundin       | g Sources          |
|                                                                            |                                                                                                                                                                                                                                                                                                                                                                                                                                                                                                                                                                                                                                                                                                                                                                                                                                                                                                                                                                                                                                                                                                                                                                                                                                                                                                                                                                                                                                                                                                                                                                                                                                                                                                          | Modal Characteristics                                                                         |                                         |                                 |                      |                                       |                              | Total Capital Funds Expended        |                                   | \$22,015,013                | 100.0%            |                      |                    |
|                                                                            | Vehicles O                                                                                                                                                                                                                                                                                                                                                                                                                                                                                                                                                                                                                                                                                                                                                                                                                                                                                                                                                                                                                                                                                                                                                                                                                                                                                                                                                                                                                                                                                                                                                                                                                                                                                               | perated                                                                                       |                                         |                                 |                      |                                       |                              |                                     |                                   |                             |                   | 1                    | 5.9% 2.19          |
| Modal Overview                                                             | in Maximum                                                                                                                                                                                                                                                                                                                                                                                                                                                                                                                                                                                                                                                                                                                                                                                                                                                                                                                                                                                                                                                                                                                                                                                                                                                                                                                                                                                                                                                                                                                                                                                                                                                                                               |                                                                                               |                                         | lls                             | es of Capital Fu     | ital Funds                            |                              | Summary of Operating Expenses (OE)  |                                   |                             | 10                | 0.9%                 |                    |
|                                                                            | Directly                                                                                                                                                                                                                                                                                                                                                                                                                                                                                                                                                                                                                                                                                                                                                                                                                                                                                                                                                                                                                                                                                                                                                                                                                                                                                                                                                                                                                                                                                                                                                                                                                                                                                                 | Purchased                                                                                     | Revenue                                 | Systems and                     | Facilities and       | 100                                   |                              | culturing of operating Experie      |                                   |                             |                   |                      |                    |
| Node                                                                       | Operated                                                                                                                                                                                                                                                                                                                                                                                                                                                                                                                                                                                                                                                                                                                                                                                                                                                                                                                                                                                                                                                                                                                                                                                                                                                                                                                                                                                                                                                                                                                                                                                                                                                                                                 | Transportation                                                                                | Vehicles                                | Guideways                       | Stations             | Other                                 | Total                        |                                     | Labor                             | \$56,485,036                | 67.6%             |                      |                    |
| Commuter Bus                                                               | operated                                                                                                                                                                                                                                                                                                                                                                                                                                                                                                                                                                                                                                                                                                                                                                                                                                                                                                                                                                                                                                                                                                                                                                                                                                                                                                                                                                                                                                                                                                                                                                                                                                                                                                 | riansportation                                                                                | \$0                                     | Suideways<br>\$0                | \$0                  | \$0                                   |                              | Motor                               | ials and Supplies                 | \$6.015.924                 | 7.2%              |                      | ~                  |
| Demand Response                                                            | - 28                                                                                                                                                                                                                                                                                                                                                                                                                                                                                                                                                                                                                                                                                                                                                                                                                                                                                                                                                                                                                                                                                                                                                                                                                                                                                                                                                                                                                                                                                                                                                                                                                                                                                                     | - 56                                                                                          | \$8,126                                 | \$44,283                        | \$0<br>\$0           | \$0                                   |                              |                                     | ed Transportation                 | \$5,489,130                 | 6.6%              |                      |                    |
| Bus                                                                        | 118                                                                                                                                                                                                                                                                                                                                                                                                                                                                                                                                                                                                                                                                                                                                                                                                                                                                                                                                                                                                                                                                                                                                                                                                                                                                                                                                                                                                                                                                                                                                                                                                                                                                                                      | 50                                                                                            | \$22,255                                | \$9,544,077                     | \$11,808,143         | \$511,081                             | \$21,885,556                 |                                     | erating Expenses                  | \$15,549,645                | 18.6%             |                      |                    |
| Vanpool                                                                    | 312                                                                                                                                                                                                                                                                                                                                                                                                                                                                                                                                                                                                                                                                                                                                                                                                                                                                                                                                                                                                                                                                                                                                                                                                                                                                                                                                                                                                                                                                                                                                                                                                                                                                                                      |                                                                                               | \$22,255                                | \$9,544,077                     | \$11,000,143         | \$311,081                             |                              |                                     | I Operating Expenses              | \$83.539.735                | 100.0%            | 82.0%                |                    |
| Total                                                                      | 458                                                                                                                                                                                                                                                                                                                                                                                                                                                                                                                                                                                                                                                                                                                                                                                                                                                                                                                                                                                                                                                                                                                                                                                                                                                                                                                                                                                                                                                                                                                                                                                                                                                                                                      | 56                                                                                            | \$30.381                                | \$9.665.408                     | \$11.808.143         | \$511.081                             | \$22.015.013                 | Reconciling OE Ca                   |                                   | \$692,516                   | 100.078           |                      |                    |
|                                                                            | 450                                                                                                                                                                                                                                                                                                                                                                                                                                                                                                                                                                                                                                                                                                                                                                                                                                                                                                                                                                                                                                                                                                                                                                                                                                                                                                                                                                                                                                                                                                                                                                                                                                                                                                      | φου,σση φο,σση φη,σσ                                                                          |                                         | φ11,000,1 <del>4</del> 5        | φ311,001             | <i>422,013,013</i>                    | Purchased Transportation     |                                     | ψ032,010                          |                             |                   |                      |                    |
|                                                                            |                                                                                                                                                                                                                                                                                                                                                                                                                                                                                                                                                                                                                                                                                                                                                                                                                                                                                                                                                                                                                                                                                                                                                                                                                                                                                                                                                                                                                                                                                                                                                                                                                                                                                                          |                                                                                               |                                         |                                 |                      |                                       | (Reported Separately)        |                                     | \$47,909,514 *                    |                             |                   |                      |                    |
|                                                                            |                                                                                                                                                                                                                                                                                                                                                                                                                                                                                                                                                                                                                                                                                                                                                                                                                                                                                                                                                                                                                                                                                                                                                                                                                                                                                                                                                                                                                                                                                                                                                                                                                                                                                                          |                                                                                               |                                         |                                 |                      |                                       |                              | (Kebi                               | Sited Separately)                 | φ47,909,014                 |                   |                      |                    |
| Operation Characteristics                                                  |                                                                                                                                                                                                                                                                                                                                                                                                                                                                                                                                                                                                                                                                                                                                                                                                                                                                                                                                                                                                                                                                                                                                                                                                                                                                                                                                                                                                                                                                                                                                                                                                                                                                                                          |                                                                                               |                                         |                                 |                      |                                       |                              | Fixed Guideway                      | Vehicles Available                |                             |                   |                      |                    |
| operation onalacteristics                                                  | Operating                                                                                                                                                                                                                                                                                                                                                                                                                                                                                                                                                                                                                                                                                                                                                                                                                                                                                                                                                                                                                                                                                                                                                                                                                                                                                                                                                                                                                                                                                                                                                                                                                                                                                                |                                                                                               | Uses of                                 | Annual                          | Annual               | Annual Vehicle                        | Annual Vehicle               | Directiona                          |                                   | Vehicles Operated in        |                   | Deveent Ave          |                    |
| Mode                                                                       |                                                                                                                                                                                                                                                                                                                                                                                                                                                                                                                                                                                                                                                                                                                                                                                                                                                                                                                                                                                                                                                                                                                                                                                                                                                                                                                                                                                                                                                                                                                                                                                                                                                                                                          | Fare Revenues                                                                                 | Capital Funds                           | Passenger Miles                 | Unlinked Trips       | Revenue Miles                         |                              | Route Miles                         |                                   | Maximum Service             | ,                 | Percent Ave          |                    |
| voae<br>Commuter Bus                                                       | Expenses<br>\$0 <sup>-1</sup>                                                                                                                                                                                                                                                                                                                                                                                                                                                                                                                                                                                                                                                                                                                                                                                                                                                                                                                                                                                                                                                                                                                                                                                                                                                                                                                                                                                                                                                                                                                                                                                                                                                                            |                                                                                               |                                         | Passenger Milles                |                      |                                       |                              |                                     |                                   | Maximum Service             |                   | Spare Vehicles Age   |                    |
|                                                                            | ÷-                                                                                                                                                                                                                                                                                                                                                                                                                                                                                                                                                                                                                                                                                                                                                                                                                                                                                                                                                                                                                                                                                                                                                                                                                                                                                                                                                                                                                                                                                                                                                                                                                                                                                                       | \$5,048,907 1                                                                                 | \$0                                     | 0                               | 0                    | 0                                     |                              | 0.0                                 |                                   | 84                          |                   | 0.0%                 | 0.0                |
| Demand Response                                                            | \$11,976,001                                                                                                                                                                                                                                                                                                                                                                                                                                                                                                                                                                                                                                                                                                                                                                                                                                                                                                                                                                                                                                                                                                                                                                                                                                                                                                                                                                                                                                                                                                                                                                                                                                                                                             | \$180,140                                                                                     | \$52,409                                | 1,062,835                       | 150,289              | 1,184,490                             |                              | 0.0                                 |                                   |                             |                   | 20.2%                | 4.2                |
| Bus                                                                        | \$67,727,590<br>\$3.836,144                                                                                                                                                                                                                                                                                                                                                                                                                                                                                                                                                                                                                                                                                                                                                                                                                                                                                                                                                                                                                                                                                                                                                                                                                                                                                                                                                                                                                                                                                                                                                                                                                                                                              | \$4,461,166<br>\$1,750,544                                                                    | \$21,885,556<br>\$77.048                | 20,506,691<br>11,957,330        | 4,755,960<br>397,472 | 4,271,293<br>3.015.970                |                              | 0.0                                 |                                   | 118<br>312                  |                   | 26.3%<br>27.6%       | 6.6<br>4.6         |
| Vanpool                                                                    | \$3,836,144                                                                                                                                                                                                                                                                                                                                                                                                                                                                                                                                                                                                                                                                                                                                                                                                                                                                                                                                                                                                                                                                                                                                                                                                                                                                                                                                                                                                                                                                                                                                                                                                                                                                                              | \$1,750,544<br>\$11.440.757                                                                   | \$77,048<br>\$22.015.013                | 11,957,330<br>33,526,856        |                      | 3,015,970<br>8,471,753                |                              | 0.0                                 |                                   | 312<br>514                  |                   | 27.6%                | 4.6                |
| Total                                                                      | <b>\delta 5\delta 5\</b> | \$11,440,757                                                                                  | \$22,015,013                            | 33,526,856                      | 5,303,721            | 8,471,753                             | 555,123                      | 0.0                                 | 648                               | 514                         |                   | 20.7%                |                    |
| Performance Measures                                                       |                                                                                                                                                                                                                                                                                                                                                                                                                                                                                                                                                                                                                                                                                                                                                                                                                                                                                                                                                                                                                                                                                                                                                                                                                                                                                                                                                                                                                                                                                                                                                                                                                                                                                                          | So                                                                                            | rvice Efficiencv                        |                                 |                      |                                       |                              |                                     | Service Effec                     | tiveness                    |                   |                      |                    |
| citorinance measures                                                       |                                                                                                                                                                                                                                                                                                                                                                                                                                                                                                                                                                                                                                                                                                                                                                                                                                                                                                                                                                                                                                                                                                                                                                                                                                                                                                                                                                                                                                                                                                                                                                                                                                                                                                          |                                                                                               |                                         | Operating Expenses per          |                      |                                       | Operating Expenses per I     |                                     |                                   | Unlinked Trips per          |                   | Unlinked Trips per   |                    |
|                                                                            | Vehicle Revenue Mile                                                                                                                                                                                                                                                                                                                                                                                                                                                                                                                                                                                                                                                                                                                                                                                                                                                                                                                                                                                                                                                                                                                                                                                                                                                                                                                                                                                                                                                                                                                                                                                                                                                                                     |                                                                                               | Vehicle Revenue Hour                    |                                 |                      | Mode                                  | operating Expenses per r     | Mile Unlinked Passenger Trip        |                                   | Vehicle Revenue Mile        |                   | Vehicle Revenue Hour |                    |
| Mode                                                                       | \$0.00                                                                                                                                                                                                                                                                                                                                                                                                                                                                                                                                                                                                                                                                                                                                                                                                                                                                                                                                                                                                                                                                                                                                                                                                                                                                                                                                                                                                                                                                                                                                                                                                                                                                                                   |                                                                                               | \$0.00                                  |                                 |                      | Commuter Bus                          |                              | \$0.00 \$0.00                       |                                   | 0.0                         |                   | 0.0                  |                    |
|                                                                            |                                                                                                                                                                                                                                                                                                                                                                                                                                                                                                                                                                                                                                                                                                                                                                                                                                                                                                                                                                                                                                                                                                                                                                                                                                                                                                                                                                                                                                                                                                                                                                                                                                                                                                          |                                                                                               |                                         |                                 |                      | Demand Response                       |                              | \$11.27                             | \$0.00                            |                             | 0.0               |                      |                    |
| Commuter Bus                                                               |                                                                                                                                                                                                                                                                                                                                                                                                                                                                                                                                                                                                                                                                                                                                                                                                                                                                                                                                                                                                                                                                                                                                                                                                                                                                                                                                                                                                                                                                                                                                                                                                                                                                                                          |                                                                                               |                                         |                                 |                      |                                       |                              |                                     |                                   |                             |                   |                      |                    |
| Commuter Bus<br>Demand Response                                            |                                                                                                                                                                                                                                                                                                                                                                                                                                                                                                                                                                                                                                                                                                                                                                                                                                                                                                                                                                                                                                                                                                                                                                                                                                                                                                                                                                                                                                                                                                                                                                                                                                                                                                          | \$10.11                                                                                       |                                         | \$144.46<br>\$174.14            |                      |                                       |                              |                                     |                                   |                             |                   |                      | 1.8                |
| Mode<br>Commuter Bus<br>Demand Response<br>Bus<br>Vanpool                  |                                                                                                                                                                                                                                                                                                                                                                                                                                                                                                                                                                                                                                                                                                                                                                                                                                                                                                                                                                                                                                                                                                                                                                                                                                                                                                                                                                                                                                                                                                                                                                                                                                                                                                          |                                                                                               |                                         | \$144.46<br>\$174.14<br>\$46.05 |                      | Demand Response<br>Bus<br>Vanpool     |                              | \$11.27<br>\$3.30<br>\$0.32         | \$79.69<br>\$14.24<br>\$9.65      |                             | 0.1<br>1.1<br>0.1 |                      | 1.8<br>12.2<br>4.8 |