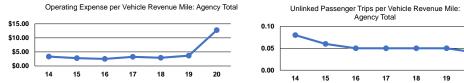

## Performance Measures

|                 | Service Efficie        | ncy                    |                 | Service Effectiveness              |                      |                      |  |
|-----------------|------------------------|------------------------|-----------------|------------------------------------|----------------------|----------------------|--|
|                 | Operating Expenses per | Operating Expenses per |                 | Operating Expenses<br>per Unlinked | Unlinked Trips per   | Unlinked Trips per   |  |
| Mode            | Vehicle Revenue Mile   | Vehicle Revenue Hour   | Mode            | Passenger Trip                     | Vehicle Revenue Mile | Vehicle Revenue Hour |  |
| Demand Response | \$3.33                 | \$51.24                | Demand Response | \$135.23                           | 0.0                  | 0.4                  |  |
| Bus             | \$19.65                | \$586.50               | Bus             | \$429.40                           | 0.0                  | 1.4                  |  |
| Total           | \$12.76                | \$272.79               | Total           | \$346.43                           | 0.0                  | 0.8                  |  |