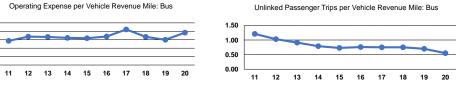

### Operating Expenses per Operating Expenses per Mode Vehicle Revenue Mile Vehicle Revenue Hour Demand Response \$77.62 \$4.67 Bus \$3.84 \$58.15 \$68.07 Total \$4.28

Operating Expenses

Service Effectiveness