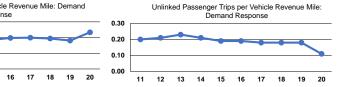

### Operating Expenses per Operating Expenses per Mode Vehicle Revenue Mile Vehicle Revenue Hour Demand Response \$77.62 \$4.67 Bus \$3.84 \$58.15 \$68.07 Total \$4.28

Operating Expenses

Service Effectiveness