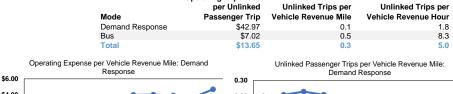

### Operating Expenses per Operating Expenses per Mode Vehicle Revenue Mile Vehicle Revenue Hour Demand Response \$77.62 \$4.67 Bus \$3.84 \$58.15 \$68.07 Total \$4.28

Operating Expenses

Service Effectiveness