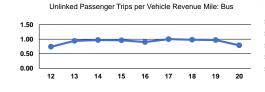

## **Performance Measures**

Service Efficiency Service Effectiveness Operating Expenses per Unlinked Unlinked Trips per Unlinked Trips per Operating Expenses per Operating Expenses per Mode Vehicle Revenue Hour Vehicle Revenue Mile Vehicle Revenue Hour Vehicle Revenue Mile Mode Passenger Trip Commuter Bus \$3.68 \$114.58 Commuter Bus \$27.43 0.1 4.2 Demand Response \$9.74 \$113.89 Demand Response \$51.35 0.2 2.2 \$5.50 \$82.18 \$6.95 0.8 11.8 Bus Bus Total \$5.26 \$98.39 Total \$13.09 0.4 7.5