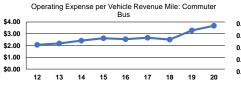

## **Performance Measures**

Service Efficiency Service Effectiveness Operating Expenses per Unlinked Unlinked Trips per Unlinked Trips per Operating Expenses per Operating Expenses per Mode Vehicle Revenue Hour Vehicle Revenue Mile Vehicle Revenue Hour Vehicle Revenue Mile Mode Passenger Trip Commuter Bus \$3.68 \$114.58 Commuter Bus \$27.43 0.1 4.2 Demand Response \$9.74 \$113.89 Demand Response \$51.35 0.2 2.2 \$5.50 \$82.18 \$6.95 0.8 11.8 Bus Bus Total \$5.26 \$98.39 Total \$13.09 0.4 7.5