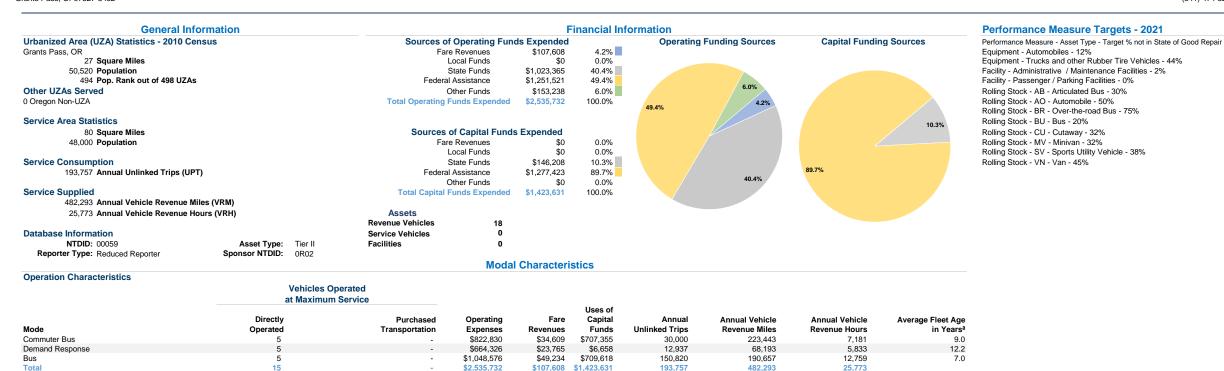

## **Performance Measures**

Service Efficiency Service Effectiveness Operating Expenses per Unlinked Unlinked Trips per Unlinked Trips per Operating Expenses per Operating Expenses per Mode Vehicle Revenue Hour Vehicle Revenue Mile Vehicle Revenue Hour Vehicle Revenue Mile Mode Passenger Trip Commuter Bus \$3.68 \$114.58 Commuter Bus \$27.43 0.1 4.2 Demand Response \$9.74 \$113.89 Demand Response \$51.35 0.2 2.2 \$5.50 \$82.18 \$6.95 0.8 11.8 Bus Bus Total \$5.26 \$98.39 Total \$13.09 0.4 7.5