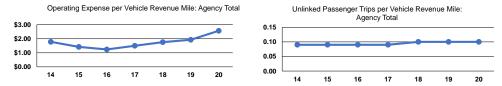

## Performance Measures

Total

|                 | Service Efficie        | ncy                    |                 | Service Effectiveness              |                      |                      |  |  |
|-----------------|------------------------|------------------------|-----------------|------------------------------------|----------------------|----------------------|--|--|
|                 | Operating Expenses per | Operating Expenses per |                 | Operating Expenses<br>per Unlinked | Unlinked Trips per   | Unlinked Trips per   |  |  |
| Mode            | Vehicle Revenue Mile   | Vehicle Revenue Hour   | Mode            | Passenger Trip                     | Vehicle Revenue Mile | Vehicle Revenue Hour |  |  |
| Demand Response | \$1.58                 | \$30.70                | Demand Response | \$100.68                           | 0.0                  | 0.3                  |  |  |
| Bus             | \$3.08                 | \$78.15                | Bus             | \$38.36                            | 0.1                  | 2.0                  |  |  |
| Vanpool         | \$1.22                 | \$23.17                | Vanpool         | \$5.12                             | 0.2                  | 4.5                  |  |  |
| Total           | \$2.57                 | \$59.19                | Total           | \$26.44                            | 0.1                  | 2.2                  |  |  |