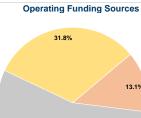

#### Service Supplied

- 0 Annual Vehicle Revenue Miles (VRM)
- 0 Annual Vehicle Revenue Hours (VRH)

| Sources of Operating Fun | ds Expended |       |
|--------------------------|-------------|-------|
| Fare Revenues            | \$0         | 0.0%  |
| Local Funds              | \$12 466    | 13 1% |

Fare Revenues Local Funds \$12, 55.1% State Funds \$52,570 Federal Assistance \$30,375 31.8% Other Funds \$0 0.0% **Total Operating Funds Expended** \$95,411 100.0%

55.1%