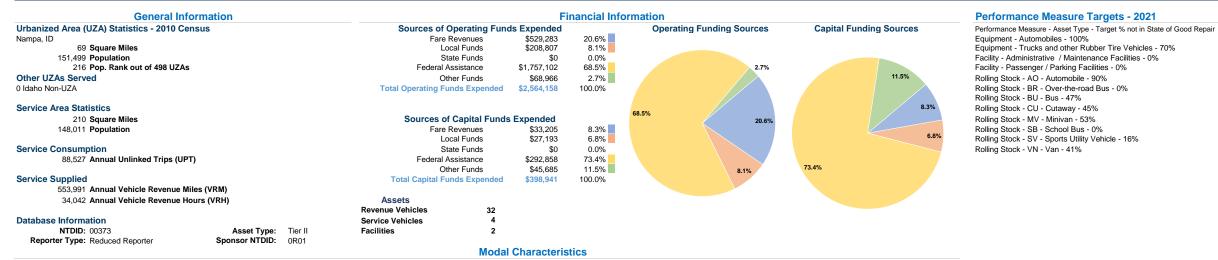

8.1

8.5

Terri Lindenberg

208-463-9111



## **Operation Characteristics**

Vehicles Operated at Maximum Service Uses of Directly Purchased Operating Fare Capital Annual Annual Vehicle Annual Vehicle Average Fleet Age Mode Operated Transportation Expenses Revenues Funds Unlinked Trips **Revenue Miles Revenue Hours** in Years<sup>a</sup> Demand Response 15 \$1,465,003 \$546,686 \$298,190 32,071 201,162 18.338 Bus 10 \$1,099,155 \$15,802 \$100,751 56,456 352,829 15,704 \$398.941 88.527 Total 25 \$2,564,158 \$562,488 553.991 34,042

## Performance Measures

|                                                 | Service Efficiency                                     |                                                |                                                                | Service Effectiveness          |