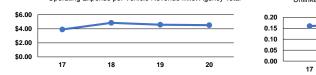

## Performance Measures

|                                                    | Service Efficie                                |                                                | Service Effectiveness |          |                                            |                                            |
|----------------------------------------------------|------------------------------------------------|------------------------------------------------|-----------------------|----------|--------------------------------------------|--------------------------------------------|
| Mode                                               | Operating Expenses per<br>Vehicle Revenue Mile | Operating Expenses per<br>Vehicle Revenue Hour | Mode                  |          | Unlinked Trips per<br>Vehicle Revenue Mile | Unlinked Trips per<br>Vehicle Revenue Hour |
| Demand Response                                    | \$8.19                                         | \$55.39                                        | Demand Response       | \$185.86 | 0.0                                        | 0.3                                        |
| Bus                                                | \$4.38                                         | \$55.81                                        | Bus                   | \$218.31 | 0.0                                        | 0.3                                        |
| Total                                              | \$4.52                                         | \$55.78                                        | Total                 | \$215.89 | 0.0                                        | 0.3                                        |
| Operating Expense per Vehicle Revenue Mile: Agency | eninned i decenger mp                          | s per Vehicle Revenue Mile:                    |                       |          |                                            |                                            |

20

18

19