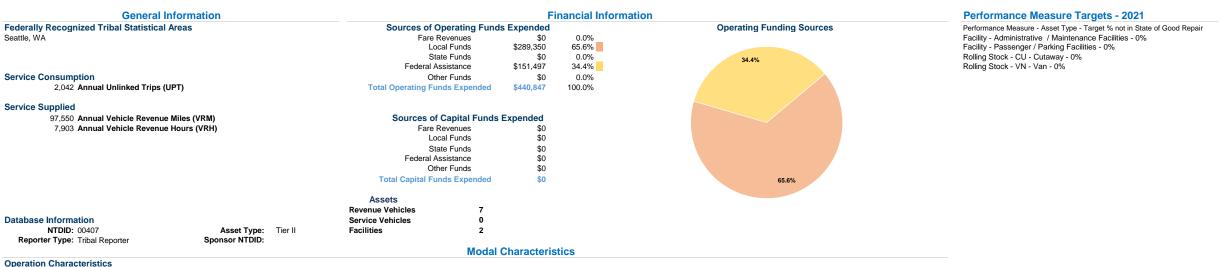

|                 |                      | Vehicles Operated<br>at Maximum Service |                       |                  |                             |                          |                                 |                                 |                                            |
|-----------------|----------------------|-----------------------------------------|-----------------------|------------------|-----------------------------|--------------------------|---------------------------------|---------------------------------|--------------------------------------------|
| Mode            | Directly<br>Operated | Purchased<br>Transportation             | Operating<br>Expenses | Fare<br>Revenues | Uses of<br>Capital<br>Funds | Annual<br>Unlinked Trips | Annual Vehicle<br>Revenue Miles | Annual Vehicle<br>Revenue Hours | Average Fleet Age<br>in Years <sup>a</sup> |
|                 | Operateu             | ransportation                           | Lybenses              | Revenues         | Funus                       | oninikeu mps             | Revenue willes                  | Revenue nours                   | III reals"                                 |
| Demand Response | 1                    | -                                       | \$28,250              | \$0              | \$0                         | 152                      | 3,449                           | 510                             | 4.3                                        |
| Bus             | 2                    | -                                       | \$412,597             | \$0              | \$0                         | 1,890                    | 94,101                          | 7,393                           | 3.0                                        |
|                 |                      |                                         |                       |                  |                             |                          |                                 |                                 |                                            |