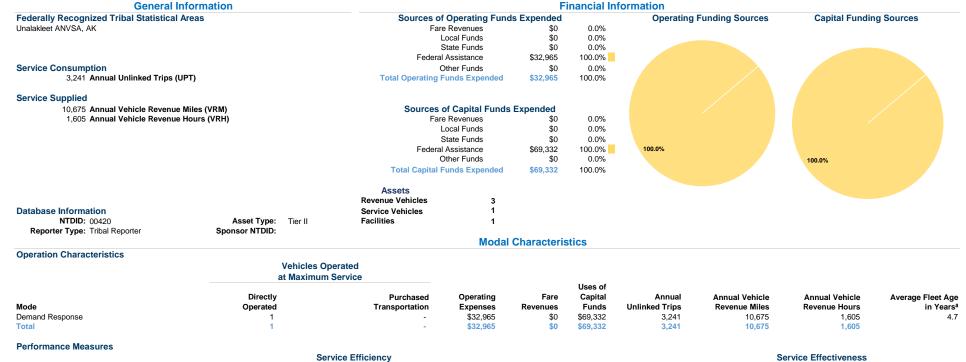

Mode

Total

Demand Response

**Operating Expenses** 

per Unlinked

\$10.17

\$10.17

Passenger Trip

Unlinked Trips per

0.3

0.3

Vehicle Revenue Mile

Unlinked Trips per

2.0

2.0

Vehicle Revenue Hour

P.O. Box 270 Unalakleet, Ak 99684-0000

Operating Expenses per

Vehicle Revenue Hour

\$20.54

\$20.54