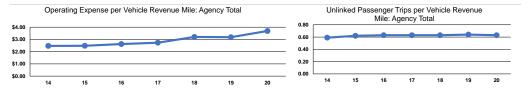

## Performance Measures

**Operation Characteristics** 

| I enormance measures |                                                |                                                |                 |                                                      |                      |
|----------------------|------------------------------------------------|------------------------------------------------|-----------------|------------------------------------------------------|----------------------|
|                      | Service Eff                                    | iciency                                        |                 |                                                      | Service Effectivenes |
| Mode                 | Operating Expenses per<br>Vehicle Revenue Mile | Operating Expenses per<br>Vehicle Revenue Hour | Mode            | Operating Expenses<br>per Unlinked<br>Passenger Trip | Unlinked Trips per   |
| Demand Response      | \$10.04                                        | \$77.31                                        | Demand Response | \$27.65                                              | 0.4                  |
| Bus                  | \$5.42                                         | \$95.47                                        | Bus             | \$6.06                                               | 0.9                  |
| Vanpool              | \$0.54                                         | \$29.18                                        | Vanpool         | \$3.46                                               | 0.2                  |
| Total                | \$3.69                                         | \$85.37                                        | Total           | \$5.84                                               | 0.6                  |
|                      |                                                |                                                |                 |                                                      |                      |

|                 | Service Effectiveness                                |                                            |                                            |  |  |  |
|-----------------|------------------------------------------------------|--------------------------------------------|--------------------------------------------|--|--|--|
| Mode            | Operating Expenses<br>per Unlinked<br>Passenger Trip | Unlinked Trips per<br>Vehicle Revenue Mile | Unlinked Trips per<br>Vehicle Revenue Hour |  |  |  |
| Demand Response | \$27.65                                              | 0.4                                        | 2.8                                        |  |  |  |
| Bus             | \$6.06                                               | 0.9                                        | 15.8                                       |  |  |  |
| Vanpool         | \$3.46                                               | 0.2                                        | 8.4                                        |  |  |  |
| Total           | \$5.84                                               | 0.6                                        | 14.6                                       |  |  |  |