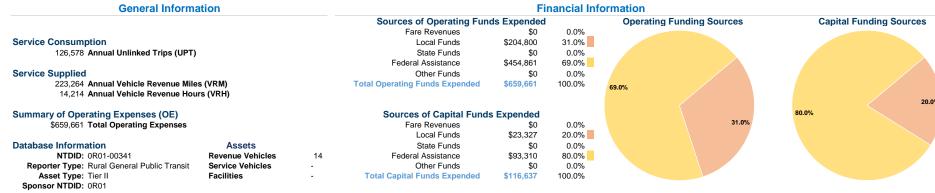

\$5.21

699 Lakeshore Ave Dover, Id 83825

## Vehicles Operated at Maximum Service

| Mode            | Directly<br>Operated | Purchased<br>Transportation | Operating<br>Expenses | Fare<br>Revenues | Uses of Capital<br>Funds Annu | al Unlinked Trips | Annual Vehicle<br>Revenue Miles | Annual Vehicle<br>Revenue Hours |
|-----------------|----------------------|-----------------------------|-----------------------|------------------|-------------------------------|-------------------|---------------------------------|---------------------------------|
| Demand Response | 4                    | -                           | \$166,329             | \$0              | \$0                           | 9,026             | 35,712                          | 3,281                           |
| Bus             | 5                    | -                           | \$493,332             | \$0              | \$116,637                     | 117,552           | 187,552                         | 10,933                          |
| Total           | 9                    | -                           | \$659,661             | \$0              | \$116,637                     | 126,578           | 223,264                         | 14,214                          |