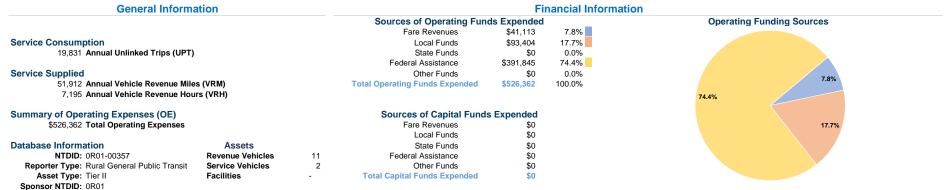

## **Modal Characteristics**

Mode

Total

Demand Response

## **Operation Characteristics**

# **Vehicles Operated**

at Maximum Service

|                 | Directly | Purchased      | Operating | Fare     | Uses of Capital       | Annual Vehi      |                  |
|-----------------|----------|----------------|-----------|----------|-----------------------|------------------|------------------|
| Mode            | Operated | Transportation | Expenses  | Revenues | Funds Annual Unlinked | Trips Revenue Mi | es Revenue Hours |
| Demand Response | 9        | -              | \$526,362 | \$41,113 | \$0                   | 9,831 51,9       | 12 7,195         |
| Total           | 9        | -              | \$526,362 | \$41,113 | <b>\$0</b>            | 9,831 51,9       | 12 7,195         |

#### **Performance Measures**

#### Service Efficiency

| Mode            | Operating Expenses per<br>Vehicle Revenue Mile | Operating Expenses per<br>Vehicle Revenue Hour |
|-----------------|------------------------------------------------|------------------------------------------------|
| Demand Response | \$10.14                                        | \$73.16                                        |
| Total           | \$10.14                                        | \$73.16                                        |