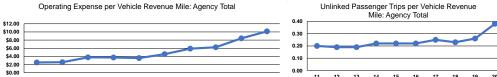

Service Effectiveness

Unlinked Trips per

0.4

0.4

Passenger Trip Vehicle Revenue Mile

\$26.54

\$26.54

Unlinked Trips per

2.8

2.8

Vehicle Revenue Hour

Operating Expenses per Unlinked

315 Falls Ave P.O. Box 1238 Twin Falls, Id 83301-3367

#### Service Efficiency

| Mode            | Operating Expenses per<br>Vehicle Revenue Mile | Operating Expenses per<br>Vehicle Revenue Hour |
|-----------------|------------------------------------------------|------------------------------------------------|
| Demand Response | \$10.14                                        | \$73.16                                        |
| Total           | \$10.14                                        | \$73.16                                        |

Unlinked Passenger Trips per Vehicle Revenue