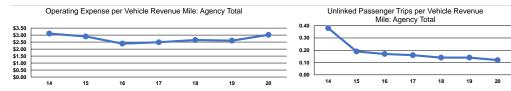

## Performance Measures

| Service Effi                                   | ciency                                                                       |                                                                                              | Service                                                                                                                                                                                |                                                                                                                                                                                                          |  |
|------------------------------------------------|------------------------------------------------------------------------------|----------------------------------------------------------------------------------------------|----------------------------------------------------------------------------------------------------------------------------------------------------------------------------------------|----------------------------------------------------------------------------------------------------------------------------------------------------------------------------------------------------------|--|
| Operating Expenses per<br>Vehicle Revenue Mile | Operating Expenses per<br>Vehicle Revenue Hour                               | Mode                                                                                         | Operating Expenses<br>per Unlinked<br>Passenger Trip                                                                                                                                   | Unlii<br>Vehicle                                                                                                                                                                                         |  |
| \$2.52                                         | \$90.12                                                                      | Commuter Bus                                                                                 | \$36.57                                                                                                                                                                                |                                                                                                                                                                                                          |  |
| \$3.19                                         | \$78.18                                                                      | Demand Response                                                                              | \$83.19                                                                                                                                                                                |                                                                                                                                                                                                          |  |
| \$3.28                                         | \$77.43                                                                      | Bus                                                                                          | \$14.73                                                                                                                                                                                |                                                                                                                                                                                                          |  |
| \$3.02                                         | \$80.56                                                                      | Total                                                                                        | \$24.22                                                                                                                                                                                |                                                                                                                                                                                                          |  |
|                                                | Operating Expenses per<br>Vehicle Revenue Mile<br>\$2.52<br>\$3.19<br>\$3.28 | Vehicle Revenue Mile Vehicle Revenue Hour   \$2.52 \$90.12   \$3.19 \$78.18   \$3.28 \$77.43 | Operating Expenses per<br>Vehicle Revenue Mile Operating Expenses per<br>Vehicle Revenue Hour Mode   \$2.52 \$90.12 Commuter Bus   \$3.19 \$78.18 Demand Response   \$3.28 \$77.43 Bus | Operating Expenses per<br>Vehicle Revenue MileOperating Expenses per<br>Vehicle Revenue HourModePassenger Trip\$2.52\$90.12Commuter Bus\$36.57\$3.19\$78.18Demand Response\$83.19\$3.28\$77.43Bus\$14.73 |  |

|                 | Service Effectiveness                                |                                            |                                            |  |  |  |
|-----------------|------------------------------------------------------|--------------------------------------------|--------------------------------------------|--|--|--|
| Mode            | Operating Expenses<br>per Unlinked<br>Passenger Trip | Unlinked Trips per<br>Vehicle Revenue Mile | Unlinked Trips per<br>Vehicle Revenue Hour |  |  |  |
| Commuter Bus    | \$36.57                                              | 0.1                                        | 2.5                                        |  |  |  |
| Demand Response | \$83.19                                              | 0.0                                        | 0.9                                        |  |  |  |
| Bus             | \$14.73                                              | 0.2                                        | 5.3                                        |  |  |  |
| Total           | \$24.22                                              | 0.1                                        | 3.3                                        |  |  |  |