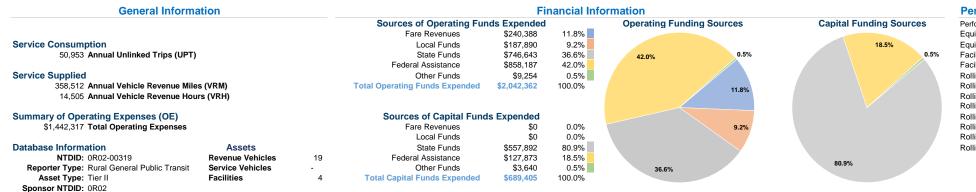

## Modal Characteristics

|                 | at Maximum Service |                |             |           |                 |                   |                |                |
|-----------------|--------------------|----------------|-------------|-----------|-----------------|-------------------|----------------|----------------|
| Mada            | Directly           | Purchased      | Operating   | Fare      | Uses of Capital | al Unlinked Trips | Annual Vehicle | Annual Vehicle |
| Mode            | Operated           | Transportation | Expenses    | Revenues  |                 |                   | Revenue Miles  | Revenue Hours  |
| Commuter Bus    | 6                  | -              | \$829,909   | \$97,977  | \$489,515       | 30,386            | 284,588        | 7,592          |
| Demand Response | 5                  | -              | \$290,963   | \$87,617  | \$99,945        | 7,898             | 31,056         | 3,285          |
| Bus             | 5                  | -              | \$321,445   | \$54,794  | \$99,945        | 12,669            | 42,868         | 3,628          |
| Total           | 16                 |                | \$1,442,317 | \$240,388 | \$689,405       | 50,953            | 358,512        | 14,505         |