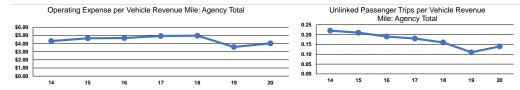

## Performance Measures

|                 | Service Effi           | Service Efficiency     |                 |           |
|-----------------|------------------------|------------------------|-----------------|-----------|
|                 |                        |                        |                 | Operating |
|                 | Operating Expenses per | Operating Expenses per |                 | pe        |
| Mode            | Vehicle Revenue Mile   | Vehicle Revenue Hour   | Mode            | Pass      |
| Commuter Bus    | \$2.92                 | \$109.31               | Commuter Bus    |           |
| Demand Response | \$9.37                 | \$88.57                | Demand Response |           |
| Bus             | \$7.50                 | \$88.60                | Bus             |           |
| Total           | \$4.02                 | \$99.44                | Total           |           |
|                 |                        |                        |                 |           |

Vehicles Operated

|                 | Service Effectiveness                                |                                            |                                            |  |  |
|-----------------|------------------------------------------------------|--------------------------------------------|--------------------------------------------|--|--|
| Mode            | Operating Expenses<br>per Unlinked<br>Passenger Trip | Unlinked Trips per<br>Vehicle Revenue Mile | Unlinked Trips per<br>Vehicle Revenue Hour |  |  |
| Commuter Bus    | \$27.31                                              | 0.1                                        | 4.0                                        |  |  |
| Demand Response | \$36.84                                              | 0.3                                        | 2.4                                        |  |  |
| Bus             | \$25.37                                              | 0.3                                        | 3.5                                        |  |  |
| Total           | \$28.31                                              | 0.1                                        | 3.5                                        |  |  |