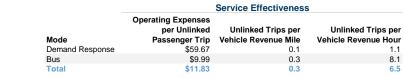

## Performance Measures

**Operation Characteristics** 

|                 | Service Effi           |                        |    |
|-----------------|------------------------|------------------------|----|
|                 | Operating Expenses per | Operating Expenses per |    |
| Mode            | Vehicle Revenue Mile   | Vehicle Revenue Hour   | M  |
| Demand Response | \$4.81                 | \$64.88                | De |
| Bus             | \$3.29                 | \$80.59                | Bu |
| Total           | \$3.49                 | \$77.11                | Тс |